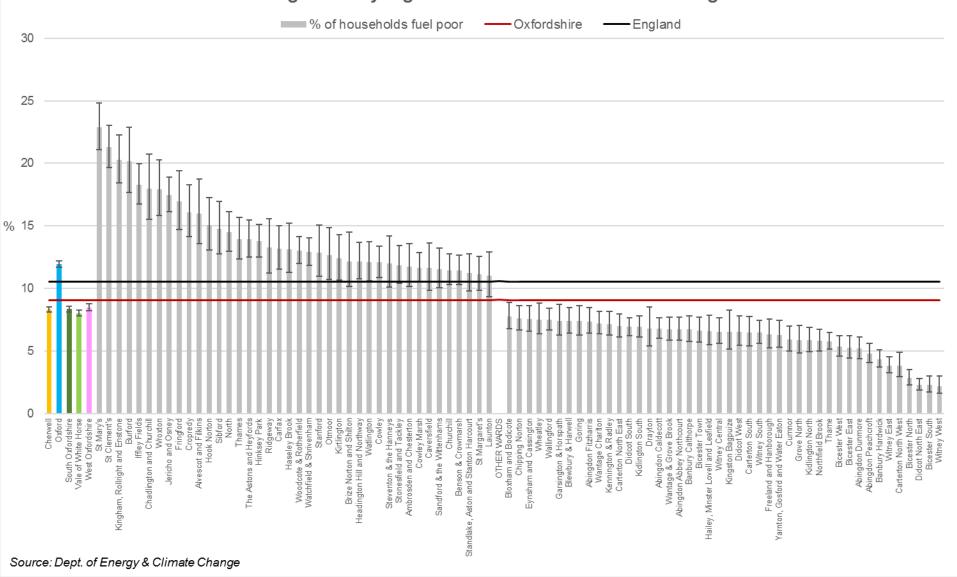

## Percentage of households in fuel poverty, 2014 data Wards significantly higher and lower than Oxfordshire figure