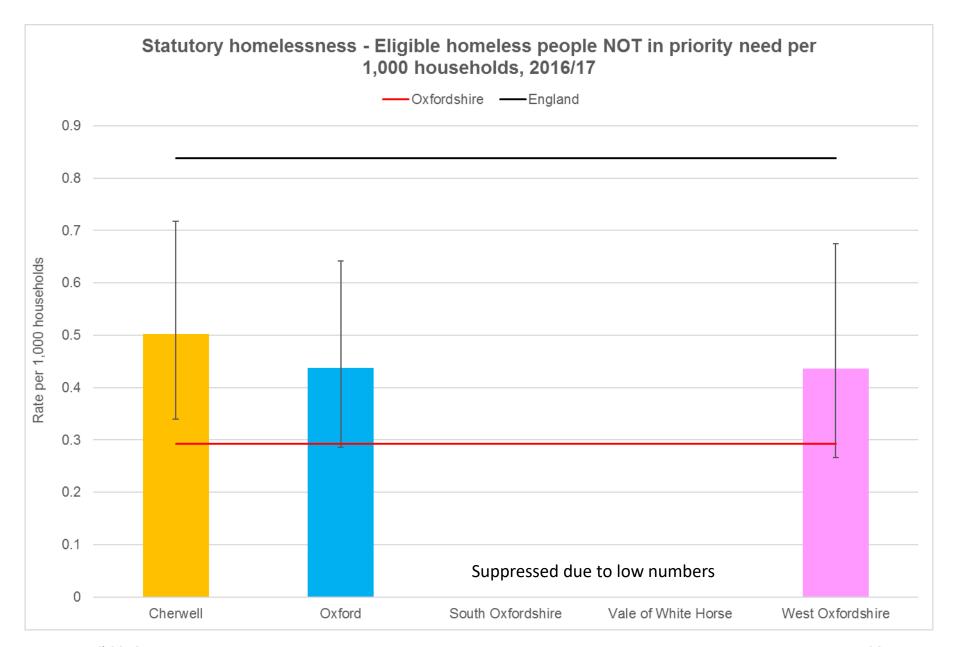

# **District Level Indicators**

#### **District level indicators**

- Low birth weight
- Infant mortality
- Tooth decay age 5 years
- Eligible homelessness not in priority need
- Households accepted as homeless
- Households in temporary accommodation
- Smoking prevalence in adults
- Smoking prevalence in routine and manual workers
- Tuberculosis incidence
- Suicide rate