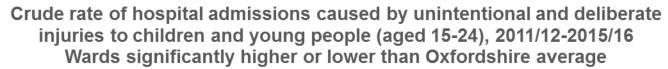

#### **Bar charts:**

Ward charts include values for the Oxfordshire districts in colour, and wards significantly different from the Oxfordshire average in grey.

Features of the charts are illustrated in the diagram below.