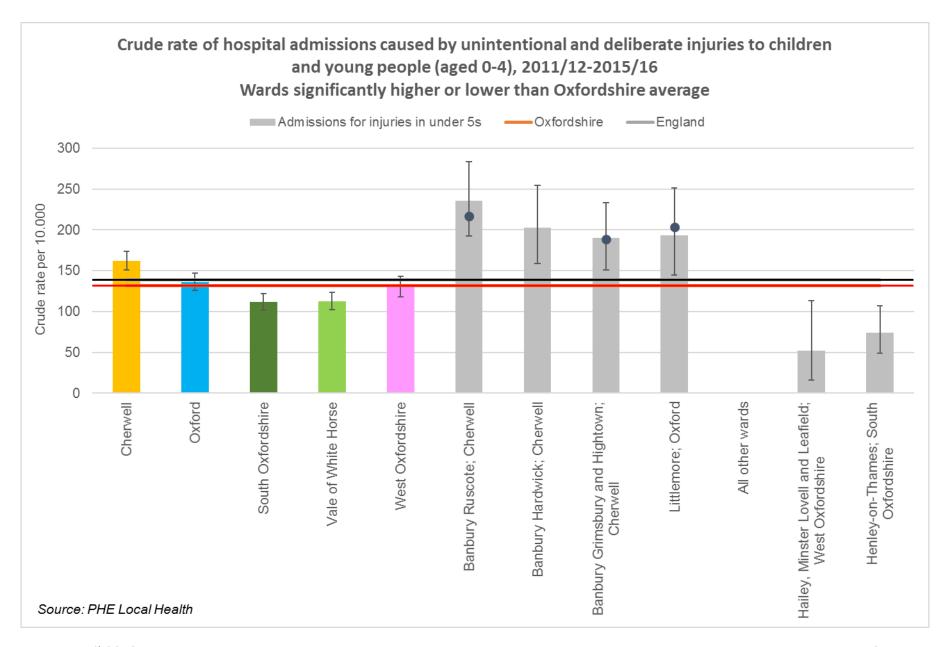

#### Ward level indicators

- Life expectancy at birth (females)
- Life expectancy at birth (males)
- Healthy life expectancy at birth (females)
- Healthy life expectancy at birth (males)
- Disability free life expectancy (females)
- Disability free life expectancy (males)
- Income deprivation affecting children
- Income deprivation
- Fuel poverty
- Good level of development age 5 years
- Hospital admissions for injury age 0-4 years
- Emergency hospital admissions age 0-4 years
- Reception year obesity
- Year 6 obesity
- Hospital admissions for injury age 0-14 years
- Hospital admissions for injury age 15-24 years
- Hospital stays for self harm
- Emergency hospital admissions for COPD
- Emergency hospital admissions for CHD
- Emergency hospital admissions for stroke
- Hospital stays for alcohol harm
- Cancer mortality under 75 years