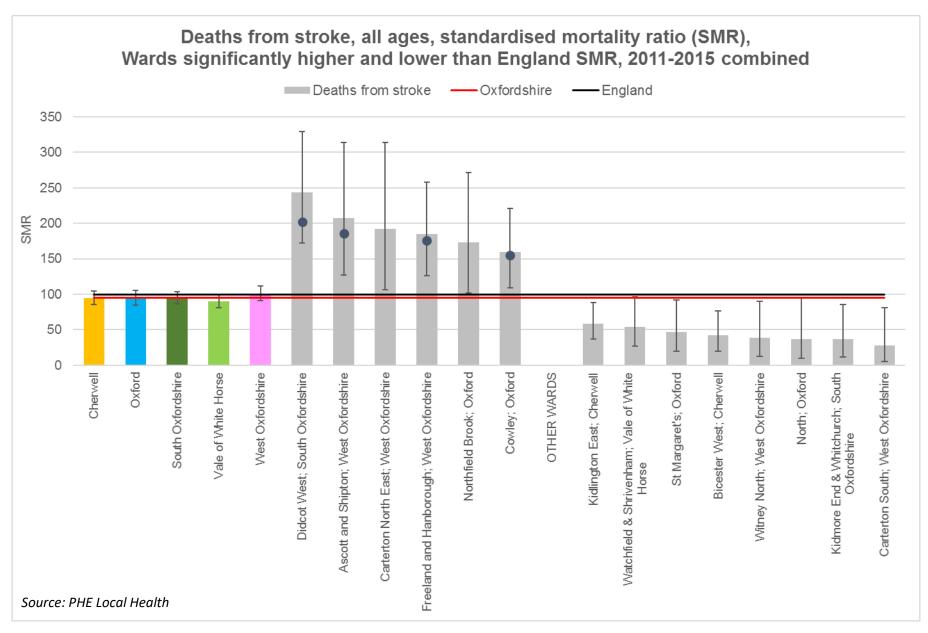

# Ward level indicators

#### **Bar charts:**

Ward charts include values for the Oxfordshire districts in colour, and wards significantly different from the Oxfordshire average in grey.

Features of the charts are illustrated in the diagram below.

#### Tartan Rug: Wards significantly worse than Oxfordshire or England average

|                           | tan ragi t                          |            |                                   |                                 |                                           |                                        | <u> </u>                                          |                                                 |                                                |                       | ٠.,                         |                                 |                                               |                                          |                                 |                                  |                                 |                                              |                                              |                                     |            |                                         |              |                                         |                                      |                                     |                                                        |                                       | =rigiana arerage                                                                        |                        |
|---------------------------|-------------------------------------|------------|-----------------------------------|---------------------------------|-------------------------------------------|----------------------------------------|---------------------------------------------------|-------------------------------------------------|------------------------------------------------|-----------------------|-----------------------------|---------------------------------|-----------------------------------------------|------------------------------------------|---------------------------------|----------------------------------|---------------------------------|----------------------------------------------|----------------------------------------------|-------------------------------------|------------|-----------------------------------------|--------------|-----------------------------------------|--------------------------------------|-------------------------------------|--------------------------------------------------------|---------------------------------------|-----------------------------------------------------------------------------------------|------------------------|
|                           |                                     |            | Life expectancy at birth (female) | Life expectancy at birth (male) | Healthy life expectancy at birth (female) | Healthy life expectancy at birth male) | Disability free life expectancy at birth (female) | Disability free life expectancy at pirth (male) | Children Under 16 yrs living in<br>ooverty (%) | ncome deprivation (%) | Fuel poverty households (%) | Good development at 5 years (%) | Injuries 0-4 yrs hosp admission (crude rate ) | Emergency admissions 0-4 yrs crude rate) | Reception year children who are | fear 6 children who are obese %) | Admission for injuries 0-14 yrs | crude rate) Admission for injuries 15-24 yrs | (crude rate)<br>Hospital stays for self-harm | (SAR) Emergency Hospital admissions | COPD (SAR) | CHD (SAR) Emergency Hospital admissions | Stroke (SAR) | Hospital stays for alcohol-harm<br>SAR) | Sancer mortality under 75 years SMR) | Mortality under 75 from CHD<br>SMR) | Mortality from respiratory<br>diseases, all ages (SMR) | Mortality from stroke, all ages (SMR) | GP practices serving high wards (i.e. those with most patients resident in those wards) | Practice IMD           |
| Oxfordsh                  | Oxfordshire average                 |            |                                   |                                 | 69.0                                      |                                        |                                                   |                                                 | 11.8                                           | 8.0                   |                             | 60.3                            |                                               |                                          | 6.9                             | 16.3                             | 107.                            | .5 143                                       | .9 96.                                       |                                     |            |                                         | 5.2          | 85.9                                    |                                      | 68.9                                | 85.8                                                   | 94.9                                  |                                                                                         |                        |
| _                         |                                     | (12)       | 34.1 8                            |                                 |                                           |                                        |                                                   |                                                 |                                                |                       |                             |                                 |                                               |                                          |                                 |                                  |                                 |                                              |                                              |                                     |            |                                         |              |                                         |                                      |                                     |                                                        |                                       | West Bar, Horsefair and Woodlands                                                       | 16.4, 15.2, 17.0       |
|                           | Banbury Hardwick                    | (5)        |                                   | _                               |                                           |                                        |                                                   |                                                 |                                                |                       |                             |                                 | _                                             |                                          |                                 |                                  |                                 |                                              |                                              |                                     |            |                                         |              |                                         |                                      |                                     |                                                        |                                       | West Bar, Horsefair and Hightown                                                        | 16.4, 15.2, 12.3       |
|                           | •                                   | (20)       |                                   |                                 |                                           |                                        |                                                   |                                                 |                                                |                       |                             |                                 |                                               |                                          |                                 |                                  |                                 |                                              |                                              |                                     |            |                                         |              |                                         |                                      |                                     |                                                        |                                       | West Bar, Horsefair                                                                     | 16.4, 15.2             |
|                           |                                     | (11)       |                                   |                                 |                                           |                                        |                                                   |                                                 |                                                |                       |                             |                                 |                                               |                                          |                                 |                                  |                                 |                                              |                                              | +                                   |            |                                         |              |                                         |                                      |                                     |                                                        |                                       | West Bar, Horsefair                                                                     | 16.4, 15.2             |
| . WE                      | Bicester East                       | (4)        |                                   |                                 |                                           |                                        |                                                   |                                                 |                                                |                       |                             |                                 |                                               |                                          |                                 |                                  |                                 |                                              |                                              |                                     |            |                                         |              |                                         |                                      |                                     |                                                        |                                       | Alchester, Montgomery, Bicester HC                                                      | 9.0, 11.8, 11.8        |
| CHERWELL                  | Bicester North and Caversfield      | (6)        |                                   |                                 |                                           |                                        |                                                   |                                                 |                                                |                       |                             |                                 |                                               |                                          |                                 |                                  |                                 |                                              | -                                            |                                     |            |                                         |              |                                         |                                      |                                     |                                                        |                                       | Alchester, Montgomery, Bicester HC                                                      | 9.0, 11.8, 11.8        |
|                           | Bicester South and Ambrosden        | (4)        |                                   | _                               |                                           |                                        |                                                   |                                                 |                                                |                       |                             |                                 |                                               |                                          |                                 |                                  |                                 |                                              |                                              |                                     |            |                                         |              |                                         |                                      |                                     |                                                        |                                       | Alchester, Montgomery, Bicester HC                                                      | 9.0, 11.8, 11.8        |
|                           | Bicester West                       | (3)        |                                   | _                               |                                           |                                        |                                                   |                                                 |                                                |                       |                             |                                 |                                               |                                          |                                 |                                  |                                 |                                              |                                              |                                     |            |                                         |              |                                         |                                      |                                     |                                                        |                                       | Alchester, Montgomery, Bicester HC                                                      | 9.0, 11.8, 11.8        |
|                           | Launton & Otmoor                    | (4)        |                                   |                                 |                                           |                                        |                                                   |                                                 |                                                |                       |                             |                                 |                                               |                                          |                                 |                                  |                                 | +                                            | +                                            |                                     | +          |                                         |              |                                         |                                      |                                     |                                                        |                                       | Islip Surgery                                                                           | 11.1                   |
|                           |                                     | (15)       |                                   |                                 |                                           |                                        |                                                   |                                                 |                                                |                       |                             |                                 |                                               |                                          |                                 |                                  |                                 |                                              |                                              |                                     |            |                                         |              |                                         |                                      |                                     |                                                        |                                       | Bury Knowle, Manor Surgery                                                              | 16.2, 14.7             |
|                           |                                     | (16)       | _                                 |                                 |                                           |                                        |                                                   |                                                 |                                                |                       |                             |                                 |                                               |                                          |                                 | +                                |                                 |                                              | +                                            | +                                   |            |                                         | -            |                                         |                                      |                                     |                                                        |                                       | Leys HC                                                                                 | 33.2                   |
| OXFORD                    | Carfax                              | (6)        |                                   |                                 |                                           |                                        |                                                   |                                                 |                                                |                       |                             |                                 |                                               |                                          |                                 |                                  |                                 |                                              |                                              |                                     |            |                                         |              |                                         |                                      |                                     |                                                        |                                       | 19 Beaumont St., Jericho HC                                                             | 15.0, 15.0             |
|                           |                                     | (11)       |                                   |                                 |                                           |                                        |                                                   |                                                 |                                                |                       |                             |                                 |                                               |                                          |                                 |                                  |                                 |                                              |                                              |                                     |            |                                         |              |                                         |                                      |                                     |                                                        |                                       | St Bartholomew's, Manor Surgery                                                         | 16.4, 14.7             |
|                           | Cowley                              | (8)        |                                   |                                 |                                           |                                        |                                                   |                                                 |                                                |                       |                             |                                 |                                               |                                          |                                 |                                  |                                 |                                              |                                              |                                     |            | -                                       |              |                                         |                                      |                                     |                                                        |                                       | Donnington MC, Temple Cowley                                                            | 22.4, 21.5             |
|                           | Cowley Marsh                        | (8)        |                                   | _                               |                                           |                                        |                                                   |                                                 |                                                |                       |                             |                                 |                                               |                                          |                                 |                                  |                                 |                                              |                                              |                                     |            |                                         |              |                                         |                                      |                                     |                                                        |                                       | St Bartholomew, Bartlemas, Temple Cowley, Cowley Rd MC                                  | 16.4, 21.0, 21.5, 20.9 |
|                           | Headington                          | (3)        |                                   |                                 |                                           |                                        |                                                   |                                                 |                                                |                       |                             |                                 |                                               |                                          |                                 |                                  |                                 | +                                            | +-                                           |                                     |            |                                         |              |                                         |                                      |                                     |                                                        |                                       | Manor Surgery, Bury Knowle                                                              |                        |
|                           | Hinksey Park                        | (4)        |                                   |                                 |                                           |                                        |                                                   |                                                 |                                                |                       |                             |                                 |                                               |                                          |                                 | 1                                |                                 | +                                            | +-                                           | -                                   | +          |                                         |              |                                         |                                      |                                     |                                                        |                                       | South Oxfordshire HC                                                                    | 14.7, 16.2             |
|                           | Iffley Fields                       | (7)        |                                   |                                 |                                           |                                        |                                                   |                                                 |                                                |                       |                             |                                 |                                               |                                          |                                 | +                                | -                               |                                              |                                              |                                     | +          |                                         | -            |                                         |                                      |                                     |                                                        |                                       | Donnington MC, St Bartholomew's                                                         | 16.8                   |
|                           |                                     | (15)       |                                   |                                 |                                           |                                        |                                                   |                                                 |                                                |                       |                             |                                 |                                               |                                          |                                 |                                  |                                 |                                              |                                              |                                     |            |                                         |              |                                         |                                      |                                     |                                                        |                                       | Donnington MC, St Baltitionnews  Donnington MC, Temple Cowley                           | 21.5                   |
|                           | Lye Valley                          | (8)        |                                   |                                 |                                           |                                        |                                                   |                                                 |                                                |                       |                             |                                 |                                               |                                          |                                 |                                  |                                 | _                                            |                                              |                                     | +          |                                         |              |                                         |                                      |                                     |                                                        |                                       | Hollow Way, Bury Knowle, St Bartholomew's                                               |                        |
|                           |                                     | (18)       |                                   |                                 |                                           |                                        |                                                   |                                                 |                                                |                       |                             |                                 |                                               |                                          |                                 |                                  |                                 |                                              |                                              |                                     |            |                                         |              |                                         |                                      |                                     |                                                        |                                       | Leys HC                                                                                 | 19.8, 16.2, 16.4       |
|                           |                                     | (12)       |                                   |                                 |                                           |                                        |                                                   |                                                 |                                                |                       |                             |                                 |                                               |                                          |                                 | +                                |                                 |                                              | +                                            | +                                   |            |                                         |              |                                         |                                      |                                     |                                                        |                                       | Donnington MC                                                                           | 33.2                   |
|                           | St Clements                         | (5)        |                                   | -                               |                                           |                                        |                                                   |                                                 |                                                |                       |                             |                                 |                                               |                                          |                                 |                                  |                                 |                                              |                                              |                                     |            |                                         |              |                                         |                                      |                                     |                                                        |                                       | St Bartholomew, Bartlemas, Cowley Rd MC                                                 | 22.4                   |
|                           | St Mary's                           | (6)        |                                   |                                 |                                           |                                        |                                                   |                                                 |                                                |                       |                             |                                 |                                               |                                          |                                 |                                  |                                 |                                              | +                                            | -                                   | -          | -                                       |              |                                         |                                      |                                     |                                                        | 1                                     |                                                                                         | 16.4, 21.0, 20.9       |
|                           |                                     | _          |                                   |                                 |                                           |                                        |                                                   |                                                 |                                                |                       |                             |                                 |                                               |                                          |                                 | +                                |                                 |                                              | -                                            |                                     | -          |                                         |              |                                         |                                      |                                     |                                                        |                                       | St Bartholomew's                                                                        | 16.4                   |
|                           | Quarry & Risinghurst<br>Berinsfield | (3)        |                                   |                                 |                                           |                                        |                                                   |                                                 |                                                |                       |                             |                                 |                                               |                                          |                                 |                                  |                                 |                                              | -                                            |                                     | -          |                                         |              |                                         |                                      |                                     |                                                        |                                       | Bury Knowle, Manor Surgery                                                              | 16.2, 14.7             |
| ∓¢ш                       | Didcot South                        |            |                                   | _                               |                                           |                                        |                                                   |                                                 |                                                |                       |                             |                                 |                                               |                                          |                                 |                                  |                                 |                                              | -                                            |                                     | -          |                                         |              |                                         |                                      |                                     |                                                        |                                       | Berinsfield HC                                                                          | 16.8                   |
| SOUTH<br>OXFORD-<br>SHIRE |                                     | (4)<br>(6) |                                   | -                               |                                           |                                        |                                                   |                                                 |                                                |                       |                             |                                 |                                               |                                          |                                 | +                                |                                 |                                              |                                              |                                     | -          |                                         |              |                                         |                                      |                                     |                                                        |                                       | Didcot HC, Woodlands MC, Oak Tree HC                                                    | 12.0, 11.2, 9.1        |
| δ S S                     | Didcot West                         | (8)        |                                   |                                 |                                           |                                        |                                                   |                                                 |                                                |                       |                             |                                 |                                               |                                          |                                 |                                  |                                 |                                              |                                              |                                     | -          |                                         |              |                                         |                                      |                                     |                                                        |                                       | Didcot HC, Woodlands MC                                                                 | 12.0, 11.2             |
|                           | Sandford & The Whittenhams          |            |                                   |                                 |                                           |                                        |                                                   |                                                 |                                                |                       |                             |                                 |                                               |                                          |                                 |                                  |                                 |                                              |                                              |                                     | -          |                                         |              |                                         |                                      |                                     |                                                        |                                       | Clifton Hampden                                                                         | 10.4                   |
| E OI                      | Abingdon Caldecott                  | (7)        |                                   | -                               |                                           |                                        |                                                   |                                                 |                                                |                       |                             |                                 |                                               |                                          |                                 | +                                |                                 |                                              |                                              |                                     | -          |                                         |              |                                         |                                      |                                     |                                                        |                                       | Malthouse, Abingdon Surgery                                                             | 10.1, 9.9              |
| VALE OF<br>WHITE<br>HORSE | Abingdon Fitzharris                 | (2)<br>(6) |                                   |                                 |                                           |                                        |                                                   |                                                 | ₩                                              |                       |                             |                                 |                                               |                                          |                                 |                                  |                                 | -                                            |                                              |                                     | +          |                                         | -            |                                         |                                      |                                     |                                                        | 1                                     | Malthouse, Marcham Rd, Abingdon Surgery                                                 | 10.1, 8.9, 9.9         |
| _                         | Faringdon                           |            |                                   |                                 |                                           |                                        |                                                   |                                                 | ₩                                              |                       |                             |                                 |                                               |                                          |                                 |                                  |                                 |                                              | +                                            | +                                   | +          |                                         | -            |                                         |                                      |                                     |                                                        | 1                                     | White Horse Practice                                                                    | 9.5                    |
|                           | Alvescot & Filkins                  | (2)        | -                                 | -                               |                                           |                                        |                                                   | -                                               |                                                |                       |                             |                                 |                                               |                                          |                                 | +                                | -                               | #                                            | -                                            | +                                   | +          |                                         |              |                                         |                                      | -                                   |                                                        |                                       | Burford Surgery and one outside Oxfordshire CCG                                         | 9.2                    |
| WEST OXFORDSHIRE          | Ascott & Shipton Burford            | (2)        | $\dashv$                          |                                 |                                           |                                        |                                                   |                                                 | ₩                                              |                       |                             |                                 |                                               |                                          |                                 |                                  |                                 |                                              | +                                            | +                                   | +          |                                         | -            |                                         |                                      |                                     |                                                        |                                       | Wychwood Surgery                                                                        | 7.1                    |
|                           |                                     |            | $\dashv$                          |                                 |                                           |                                        |                                                   |                                                 | ₩                                              |                       |                             |                                 |                                               |                                          |                                 |                                  |                                 |                                              |                                              | +                                   | +          |                                         | -            |                                         |                                      |                                     |                                                        | 1                                     | Burford Surgery                                                                         | 9.2                    |
|                           | Brize Norton & Shilton              | (2)        |                                   | -                               |                                           |                                        |                                                   | -                                               |                                                |                       |                             |                                 |                                               |                                          | -                               | +                                | -                               | #                                            | -                                            | +                                   | +          |                                         |              |                                         |                                      | -                                   |                                                        |                                       | Burford, Broadshires HC, Bampton                                                        | 9.2, 7.9, 7.4          |
|                           | Carterton North East                | (4)        |                                   |                                 |                                           | -                                      |                                                   | -                                               | -                                              |                       |                             |                                 |                                               |                                          | -                               | +                                | -                               | +                                            | +                                            | +                                   | +          |                                         | -            | _                                       |                                      | -                                   |                                                        |                                       | Broadshires HC                                                                          | 7.9                    |
|                           | Carterton North West                | (2)        | _                                 | _                               |                                           |                                        |                                                   | <u> </u>                                        | 1                                              |                       |                             |                                 |                                               |                                          |                                 | -                                | -                               | -                                            | +                                            | +                                   | -          |                                         |              |                                         |                                      |                                     |                                                        | 1                                     | Burford, Broadshires HC, Bampton                                                        | 9.2, 7.9, 7.4          |
|                           | Chadlington & Churchill             | (2)        |                                   |                                 |                                           |                                        |                                                   |                                                 |                                                |                       |                             |                                 |                                               |                                          | _                               | 1                                | 1                               | -                                            | _                                            | +                                   | +          | -                                       | _            |                                         |                                      |                                     |                                                        | -                                     | Chipping Norton                                                                         | 10.5                   |
|                           | Chipping Norton                     | (6)        |                                   |                                 |                                           |                                        |                                                   |                                                 |                                                |                       |                             |                                 |                                               |                                          | _                               | 1                                | 1                               | -                                            | _                                            | +                                   | +          | -                                       | _            |                                         |                                      |                                     |                                                        | _                                     | Chipping Norton                                                                         | 10.5                   |
|                           | Kingham, Rollright and Enstone      | (2)        |                                   | _                               |                                           |                                        |                                                   |                                                 | $\vdash$                                       |                       |                             |                                 |                                               |                                          | _                               | 1                                | 1                               |                                              | _                                            | +                                   | +          | -                                       | _            |                                         |                                      |                                     |                                                        | ₩                                     | Chipping Norton                                                                         | 10.5                   |
|                           | Witney Central                      | (5)        |                                   | _                               |                                           |                                        |                                                   | <u> </u>                                        | $\sqcup$                                       |                       |                             |                                 |                                               |                                          | -                               |                                  | -                               | Ę                                            |                                              | _                                   | -          |                                         | _            |                                         |                                      | -                                   |                                                        | 1                                     | Windrush HC, Nuffield HC                                                                | 9.9, 10.0              |
|                           | Witney South                        | (2)        |                                   |                                 |                                           |                                        | <u> </u>                                          |                                                 |                                                |                       |                             |                                 |                                               |                                          |                                 | 1                                |                                 |                                              |                                              |                                     |            |                                         |              |                                         |                                      | <u> </u>                            |                                                        |                                       | Windrush and Nuffield HC                                                                | 9.9, 10.0              |