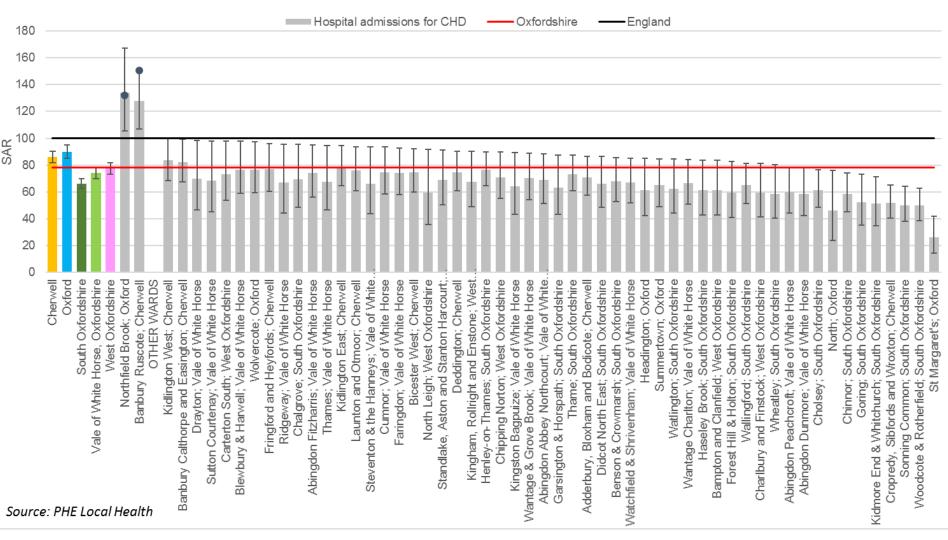

#### Ward level indicators

- Life expectancy at birth (females)
- Life expectancy at birth (males)
- Healthy life expectancy at birth (females)
- Healthy life expectancy at birth (males)
- Disability free life expectancy (females)
- Disability free life expectancy (males)
- Income deprivation affecting children
- Income deprivation
- Fuel poverty
- Good level of development age 5 years
- Hospital admissions for injury age 0-4 years
- Emergency hospital admissions age 0-4 years
- Reception year obesity
- Year 6 obesity
- Hospital admissions for injury age 0-14 years
- Hospital admissions for injury age 15-24 years
- Hospital stays for self harm
- Emergency hospital admissions for COPD
- Emergency hospital admissions for CHD
- Emergency hospital admissions for stroke
- Hospital stays for alcohol harm
- Cancer mortality under 75 years

#### **Bar charts:**

Ward charts include values for the Oxfordshire districts in colour, and wards significantly different from the Oxfordshire average in grey.

Features of the charts are illustrated in the diagram below.

#### Tartan Rug: Wards significantly worse than Oxfordshire or England average

|                           | tan ragi t                          |            |                                   |                                 |                                           |                                        | <u> </u>                                          |                                                 |                                                |                       | ٠.,                         |                                 |                                               |                                          |                                 |                                  |                                 |                                              |                                              |                                     |            |                                         |              |                                         |                                      |                                     |                                                        |                                       | =rigiana arerage                                                                        |                        |
|---------------------------|-------------------------------------|------------|-----------------------------------|---------------------------------|-------------------------------------------|----------------------------------------|---------------------------------------------------|-------------------------------------------------|------------------------------------------------|-----------------------|-----------------------------|---------------------------------|-----------------------------------------------|------------------------------------------|---------------------------------|----------------------------------|---------------------------------|----------------------------------------------|----------------------------------------------|-------------------------------------|------------|-----------------------------------------|--------------|-----------------------------------------|--------------------------------------|-------------------------------------|--------------------------------------------------------|---------------------------------------|-----------------------------------------------------------------------------------------|------------------------|
|                           |                                     |            | Life expectancy at birth (female) | Life expectancy at birth (male) | Healthy life expectancy at birth (female) | Healthy life expectancy at birth male) | Disability free life expectancy at birth (female) | Disability free life expectancy at pirth (male) | Children Under 16 yrs living in<br>ooverty (%) | ncome deprivation (%) | Fuel poverty households (%) | Good development at 5 years (%) | Injuries 0-4 yrs hosp admission (crude rate ) | Emergency admissions 0-4 yrs crude rate) | Reception year children who are | fear 6 children who are obese %) | Admission for injuries 0-14 yrs | crude rate) Admission for injuries 15-24 yrs | (crude rate)<br>Hospital stays for self-harm | (SAR) Emergency Hospital admissions | COPD (SAR) | CHD (SAR) Emergency Hospital admissions | Stroke (SAR) | Hospital stays for alcohol-harm<br>SAR) | Sancer mortality under 75 years SMR) | Mortality under 75 from CHD<br>SMR) | Mortality from respiratory<br>diseases, all ages (SMR) | Mortality from stroke, all ages (SMR) | GP practices serving high wards (i.e. those with most patients resident in those wards) | Practice IMD           |
| Oxfordsh                  | Oxfordshire average                 |            |                                   |                                 | 69.0                                      |                                        |                                                   |                                                 | 11.8                                           | 8.0                   |                             | 60.3                            |                                               |                                          | 6.9                             | 16.3                             | 107.                            | .5 143                                       | .9 96.                                       |                                     |            |                                         | 5.2          | 85.9                                    |                                      | 68.9                                | 85.8                                                   | 94.9                                  |                                                                                         |                        |
| _                         |                                     | (12)       | 34.1 8                            |                                 |                                           |                                        |                                                   |                                                 |                                                |                       |                             |                                 |                                               |                                          |                                 |                                  |                                 |                                              |                                              |                                     |            |                                         |              |                                         |                                      |                                     |                                                        |                                       | West Bar, Horsefair and Woodlands                                                       | 16.4, 15.2, 17.0       |
|                           | Banbury Hardwick                    | (5)        |                                   | _                               |                                           |                                        |                                                   |                                                 |                                                |                       |                             |                                 | _                                             |                                          |                                 |                                  |                                 |                                              |                                              |                                     |            |                                         |              |                                         |                                      |                                     |                                                        |                                       | West Bar, Horsefair and Hightown                                                        | 16.4, 15.2, 12.3       |
|                           | •                                   | (20)       |                                   |                                 |                                           |                                        |                                                   |                                                 |                                                |                       |                             |                                 |                                               |                                          |                                 |                                  |                                 |                                              |                                              |                                     |            |                                         |              |                                         |                                      |                                     |                                                        |                                       | West Bar, Horsefair                                                                     | 16.4, 15.2             |
|                           |                                     | (11)       |                                   |                                 |                                           |                                        |                                                   |                                                 |                                                |                       |                             |                                 |                                               |                                          |                                 |                                  |                                 |                                              |                                              | +                                   |            |                                         |              |                                         |                                      |                                     |                                                        |                                       | West Bar, Horsefair                                                                     | 16.4, 15.2             |
| . WE                      | Bicester East                       | (4)        |                                   |                                 |                                           |                                        |                                                   |                                                 |                                                |                       |                             |                                 |                                               |                                          |                                 |                                  |                                 |                                              |                                              |                                     |            |                                         |              |                                         |                                      |                                     |                                                        |                                       | Alchester, Montgomery, Bicester HC                                                      | 9.0, 11.8, 11.8        |
| CHERWELL                  | Bicester North and Caversfield      | (6)        |                                   |                                 |                                           |                                        |                                                   |                                                 |                                                |                       |                             |                                 |                                               |                                          |                                 |                                  |                                 |                                              | -                                            |                                     |            |                                         |              |                                         |                                      |                                     |                                                        |                                       | Alchester, Montgomery, Bicester HC                                                      | 9.0, 11.8, 11.8        |
|                           | Bicester South and Ambrosden        | (4)        |                                   | _                               |                                           |                                        |                                                   |                                                 |                                                |                       |                             |                                 |                                               |                                          |                                 |                                  |                                 |                                              |                                              |                                     |            |                                         |              |                                         |                                      |                                     |                                                        |                                       | Alchester, Montgomery, Bicester HC                                                      | 9.0, 11.8, 11.8        |
|                           | Bicester West                       | (3)        |                                   | _                               |                                           |                                        |                                                   |                                                 |                                                |                       |                             |                                 |                                               |                                          |                                 |                                  |                                 |                                              |                                              |                                     |            |                                         |              |                                         |                                      |                                     |                                                        |                                       | Alchester, Montgomery, Bicester HC                                                      | 9.0, 11.8, 11.8        |
|                           | Launton & Otmoor                    | (4)        |                                   |                                 |                                           |                                        |                                                   |                                                 |                                                |                       |                             |                                 |                                               |                                          |                                 |                                  |                                 | +                                            | +                                            |                                     | +          |                                         |              |                                         |                                      |                                     |                                                        |                                       | Islip Surgery                                                                           | 11.1                   |
|                           |                                     | (15)       |                                   |                                 |                                           |                                        |                                                   |                                                 |                                                |                       |                             |                                 |                                               |                                          |                                 |                                  |                                 |                                              |                                              |                                     |            |                                         |              |                                         |                                      |                                     |                                                        |                                       | Bury Knowle, Manor Surgery                                                              | 16.2, 14.7             |
|                           |                                     | (16)       | _                                 |                                 |                                           |                                        |                                                   |                                                 |                                                |                       |                             |                                 |                                               |                                          |                                 | +                                |                                 |                                              | +                                            | +                                   |            |                                         | -            |                                         |                                      |                                     |                                                        |                                       | Leys HC                                                                                 | 33.2                   |
| OXFORD                    | Carfax                              | (6)        |                                   |                                 |                                           |                                        |                                                   |                                                 |                                                |                       |                             |                                 |                                               |                                          |                                 |                                  |                                 |                                              |                                              |                                     |            |                                         |              |                                         |                                      |                                     |                                                        |                                       | 19 Beaumont St., Jericho HC                                                             | 15.0, 15.0             |
|                           |                                     | (11)       |                                   |                                 |                                           |                                        |                                                   |                                                 |                                                |                       |                             |                                 |                                               |                                          |                                 |                                  |                                 |                                              |                                              |                                     |            |                                         |              |                                         |                                      |                                     |                                                        |                                       | St Bartholomew's, Manor Surgery                                                         | 16.4, 14.7             |
|                           | Cowley                              | (8)        |                                   |                                 |                                           |                                        |                                                   |                                                 |                                                |                       |                             |                                 |                                               |                                          |                                 |                                  |                                 |                                              |                                              |                                     |            | -                                       |              |                                         |                                      |                                     |                                                        |                                       | Donnington MC, Temple Cowley                                                            | 22.4, 21.5             |
|                           | Cowley Marsh                        | (8)        |                                   | _                               |                                           |                                        |                                                   |                                                 |                                                |                       |                             |                                 |                                               |                                          |                                 |                                  |                                 |                                              |                                              |                                     |            |                                         |              |                                         |                                      |                                     |                                                        |                                       | St Bartholomew, Bartlemas, Temple Cowley, Cowley Rd MC                                  | 16.4, 21.0, 21.5, 20.9 |
|                           | Headington                          | (3)        |                                   |                                 |                                           |                                        |                                                   |                                                 |                                                |                       |                             |                                 |                                               |                                          |                                 |                                  |                                 | +                                            | +-                                           |                                     |            |                                         |              |                                         |                                      |                                     |                                                        |                                       | Manor Surgery, Bury Knowle                                                              |                        |
|                           | Hinksey Park                        | (4)        |                                   |                                 |                                           |                                        |                                                   |                                                 |                                                |                       |                             |                                 |                                               |                                          |                                 | 1                                |                                 | +                                            | +-                                           | -                                   | +          |                                         |              |                                         |                                      |                                     |                                                        |                                       | South Oxfordshire HC                                                                    | 14.7, 16.2             |
|                           | Iffley Fields                       | (7)        |                                   |                                 |                                           |                                        |                                                   |                                                 |                                                |                       |                             |                                 |                                               |                                          |                                 | +                                | -                               |                                              |                                              |                                     | +          |                                         | -            |                                         |                                      |                                     |                                                        |                                       | Donnington MC, St Bartholomew's                                                         | 16.8                   |
|                           |                                     | (15)       |                                   |                                 |                                           |                                        |                                                   |                                                 |                                                |                       |                             |                                 |                                               |                                          |                                 |                                  |                                 |                                              |                                              |                                     |            |                                         |              |                                         |                                      |                                     |                                                        |                                       | Donnington MC, St Baltitionnews  Donnington MC, Temple Cowley                           | 21.5                   |
|                           | Lye Valley                          | (8)        |                                   |                                 |                                           |                                        |                                                   |                                                 |                                                |                       |                             |                                 |                                               |                                          |                                 |                                  |                                 | _                                            |                                              |                                     | +          |                                         |              |                                         |                                      |                                     |                                                        |                                       | Hollow Way, Bury Knowle, St Bartholomew's                                               |                        |
|                           |                                     | (18)       |                                   |                                 |                                           |                                        |                                                   |                                                 |                                                |                       |                             |                                 |                                               |                                          |                                 |                                  |                                 |                                              |                                              |                                     |            |                                         |              |                                         |                                      |                                     |                                                        |                                       | Leys HC                                                                                 | 19.8, 16.2, 16.4       |
|                           |                                     | (12)       |                                   |                                 |                                           |                                        |                                                   |                                                 |                                                |                       |                             |                                 |                                               |                                          |                                 | +                                |                                 |                                              | +                                            | +                                   |            |                                         |              |                                         |                                      |                                     |                                                        |                                       | Donnington MC                                                                           | 33.2                   |
|                           | St Clements                         | (5)        |                                   | -                               |                                           |                                        |                                                   |                                                 |                                                |                       |                             |                                 |                                               |                                          |                                 |                                  |                                 |                                              |                                              |                                     |            |                                         |              |                                         |                                      |                                     |                                                        |                                       | St Bartholomew, Bartlemas, Cowley Rd MC                                                 | 22.4                   |
|                           | St Mary's                           | (6)        |                                   |                                 |                                           |                                        |                                                   |                                                 |                                                |                       |                             |                                 |                                               |                                          |                                 |                                  |                                 |                                              | +                                            | -                                   | -          | -                                       |              |                                         |                                      |                                     |                                                        | 1                                     |                                                                                         | 16.4, 21.0, 20.9       |
|                           |                                     | _          |                                   |                                 |                                           |                                        |                                                   |                                                 |                                                |                       |                             |                                 |                                               |                                          |                                 | +                                |                                 |                                              | -                                            |                                     | -          |                                         |              |                                         |                                      |                                     |                                                        |                                       | St Bartholomew's                                                                        | 16.4                   |
|                           | Quarry & Risinghurst<br>Berinsfield | (3)        |                                   |                                 |                                           |                                        |                                                   |                                                 |                                                |                       |                             |                                 |                                               |                                          |                                 |                                  |                                 |                                              | -                                            |                                     | -          |                                         |              |                                         |                                      |                                     |                                                        |                                       | Bury Knowle, Manor Surgery                                                              | 16.2, 14.7             |
| ∓¢ш                       | Didcot South                        |            |                                   | _                               |                                           |                                        |                                                   |                                                 |                                                |                       |                             |                                 |                                               |                                          |                                 |                                  |                                 |                                              | -                                            |                                     | -          |                                         |              |                                         |                                      |                                     |                                                        |                                       | Berinsfield HC                                                                          | 16.8                   |
| SOUTH<br>OXFORD-<br>SHIRE |                                     | (4)<br>(6) |                                   | -                               |                                           |                                        |                                                   |                                                 |                                                |                       |                             |                                 |                                               |                                          |                                 | +                                |                                 |                                              |                                              |                                     | -          |                                         |              |                                         |                                      |                                     |                                                        |                                       | Didcot HC, Woodlands MC, Oak Tree HC                                                    | 12.0, 11.2, 9.1        |
| δ S S                     | Didcot West                         | (8)        |                                   |                                 |                                           |                                        |                                                   |                                                 |                                                |                       |                             |                                 |                                               |                                          |                                 |                                  |                                 |                                              |                                              |                                     | -          |                                         |              |                                         |                                      |                                     |                                                        |                                       | Didcot HC, Woodlands MC                                                                 | 12.0, 11.2             |
|                           | Sandford & The Whittenhams          |            |                                   |                                 |                                           |                                        |                                                   |                                                 |                                                |                       |                             |                                 |                                               |                                          |                                 |                                  |                                 |                                              |                                              |                                     | -          |                                         |              |                                         |                                      |                                     |                                                        |                                       | Clifton Hampden                                                                         | 10.4                   |
| E OI                      | Abingdon Caldecott                  | (7)        |                                   | -                               |                                           |                                        |                                                   |                                                 |                                                |                       |                             |                                 |                                               |                                          |                                 | +                                |                                 |                                              |                                              |                                     | -          |                                         |              |                                         |                                      |                                     |                                                        |                                       | Malthouse, Abingdon Surgery                                                             | 10.1, 9.9              |
| VALE OF<br>WHITE<br>HORSE | Abingdon Fitzharris                 | (2)<br>(6) |                                   |                                 |                                           |                                        |                                                   |                                                 | ₩                                              |                       |                             |                                 |                                               |                                          |                                 |                                  |                                 | -                                            |                                              |                                     | +          |                                         | -            |                                         |                                      |                                     |                                                        | 1                                     | Malthouse, Marcham Rd, Abingdon Surgery                                                 | 10.1, 8.9, 9.9         |
| _                         | Faringdon                           |            |                                   |                                 |                                           |                                        |                                                   |                                                 | ₩                                              |                       |                             |                                 |                                               |                                          |                                 |                                  |                                 |                                              | +                                            | +                                   | +          |                                         | -            |                                         |                                      |                                     |                                                        | 1                                     | White Horse Practice                                                                    | 9.5                    |
|                           | Alvescot & Filkins                  | (2)        | -                                 | -                               |                                           |                                        |                                                   | -                                               |                                                |                       |                             |                                 |                                               |                                          |                                 | +                                | -                               | #                                            | -                                            | +                                   | +          |                                         |              |                                         |                                      | -                                   |                                                        |                                       | Burford Surgery and one outside Oxfordshire CCG                                         | 9.2                    |
| WEST OXFORDSHIRE          | Ascott & Shipton Burford            | (2)        | $\dashv$                          |                                 |                                           |                                        |                                                   |                                                 | ₩                                              |                       |                             |                                 |                                               |                                          |                                 |                                  |                                 |                                              | +                                            | +                                   | +          |                                         | -            |                                         |                                      |                                     |                                                        |                                       | Wychwood Surgery                                                                        | 7.1                    |
|                           |                                     |            | $\dashv$                          |                                 |                                           |                                        |                                                   |                                                 | ₩                                              |                       |                             |                                 |                                               |                                          |                                 |                                  |                                 |                                              |                                              | +                                   | +          |                                         | -            |                                         |                                      |                                     |                                                        | 1                                     | Burford Surgery                                                                         | 9.2                    |
|                           | Brize Norton & Shilton              | (2)        |                                   | -                               |                                           |                                        |                                                   | -                                               |                                                |                       |                             |                                 |                                               |                                          | -                               | +                                | -                               | #                                            | -                                            | +                                   | +          |                                         |              |                                         |                                      | -                                   |                                                        |                                       | Burford, Broadshires HC, Bampton                                                        | 9.2, 7.9, 7.4          |
|                           | Carterton North East                | (4)        |                                   |                                 |                                           | -                                      |                                                   | -                                               | -                                              |                       |                             |                                 |                                               |                                          | -                               | +                                | -                               | +                                            | +                                            | +                                   | +          |                                         | -            | _                                       |                                      | -                                   |                                                        |                                       | Broadshires HC                                                                          | 7.9                    |
|                           | Carterton North West                | (2)        | _                                 | _                               |                                           |                                        |                                                   | <u> </u>                                        | 1                                              |                       |                             |                                 |                                               |                                          |                                 | -                                | -                               | -                                            | +                                            | +                                   | -          |                                         |              |                                         |                                      |                                     |                                                        | 1                                     | Burford, Broadshires HC, Bampton                                                        | 9.2, 7.9, 7.4          |
|                           | Chadlington & Churchill             | (2)        |                                   |                                 |                                           |                                        |                                                   |                                                 |                                                |                       |                             |                                 |                                               |                                          | _                               | 1                                | 1                               | -                                            | _                                            | +                                   | +          | -                                       | _            |                                         |                                      |                                     |                                                        | -                                     | Chipping Norton                                                                         | 10.5                   |
|                           | Chipping Norton                     | (6)        |                                   |                                 |                                           |                                        |                                                   |                                                 |                                                |                       |                             |                                 |                                               |                                          | _                               | 1                                | 1                               | -                                            | _                                            | +                                   | +          | -                                       | _            |                                         |                                      |                                     |                                                        | _                                     | Chipping Norton                                                                         | 10.5                   |
|                           | Kingham, Rollright and Enstone      | (2)        |                                   | _                               |                                           |                                        |                                                   |                                                 | $\vdash$                                       |                       |                             |                                 |                                               |                                          | _                               | 1                                | 1                               |                                              | _                                            | +                                   | +          | -                                       | _            |                                         |                                      |                                     |                                                        | ₩                                     | Chipping Norton                                                                         | 10.5                   |
|                           | Witney Central                      | (5)        |                                   | _                               |                                           |                                        |                                                   | <u> </u>                                        | $\sqcup$                                       |                       |                             |                                 |                                               |                                          | -                               |                                  | -                               | Ę                                            |                                              | _                                   | -          |                                         | _            |                                         |                                      | -                                   |                                                        | 1                                     | Windrush HC, Nuffield HC                                                                | 9.9, 10.0              |
|                           | Witney South                        | (2)        |                                   |                                 |                                           |                                        | <u> </u>                                          |                                                 |                                                |                       |                             |                                 |                                               |                                          |                                 | 1                                |                                 |                                              |                                              |                                     |            |                                         |              |                                         |                                      | <u> </u>                            |                                                        |                                       | Windrush and Nuffield HC                                                                | 9.9, 10.0              |