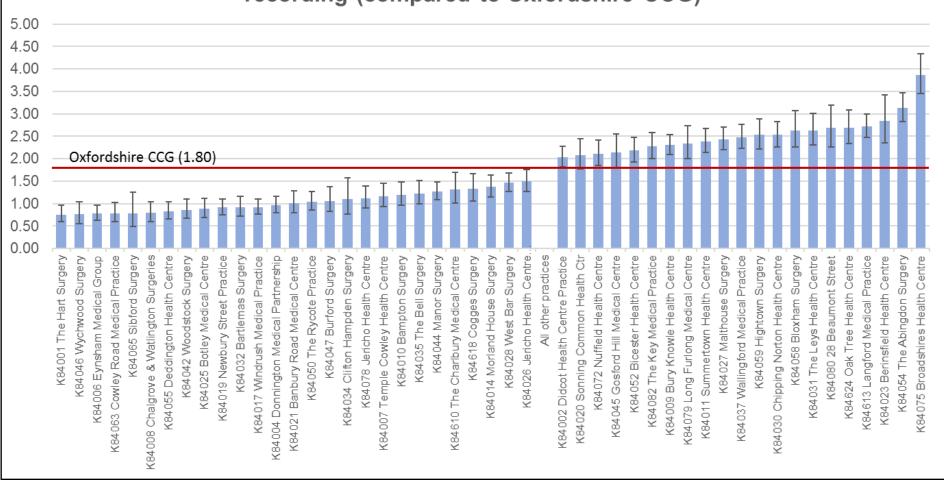

## Mental Health Indicators

| No. | Indicator                                                          | Latest<br>data | England | Oxfordshire<br>CCG | Lowest | Highest | Absolute<br>Gap |
|-----|--------------------------------------------------------------------|----------------|---------|--------------------|--------|---------|-----------------|
| 42  | New diagnosis of recorded depression (18+)                         | 2016/17        | 1.5%    | 1.8%               | 0.8%   | 3.9%    | 3.1%            |
| 43  | Depression recorded prevalence (18+)                               | 2016/17        | 9.1%    | 9.7%               | 4.3%   | 18.2%   | 13.9%           |
| 44  | Severe mental illness recorded prevalence (all ages)               | 2016/17        | 0.9%    | 0.8%               | 0.4%   | 2.4%    | 2.0%            |
|     | People with SMI with comprehensive care plan: % of people with SMI | 2016/17        | 79.0%   | 81.7%              | 20.0%  | 100.0%  | 80.0%           |
| 46  | Primary care reviews of depression (18+)                           | 2016/17        | 64.4%   | 68.8%              | 29.9%  | 100.0%  | 70.1%           |

Source Mental Health and Wellbeing JSNA (PHE fingertips tool)

Note 1 Lowest and Highest data refer to the highest and lowest among Oxfordshire GP practices

Note 2 Luther Street practice and Deer Park Medical Centre have been omitted when comparing lowest with highest