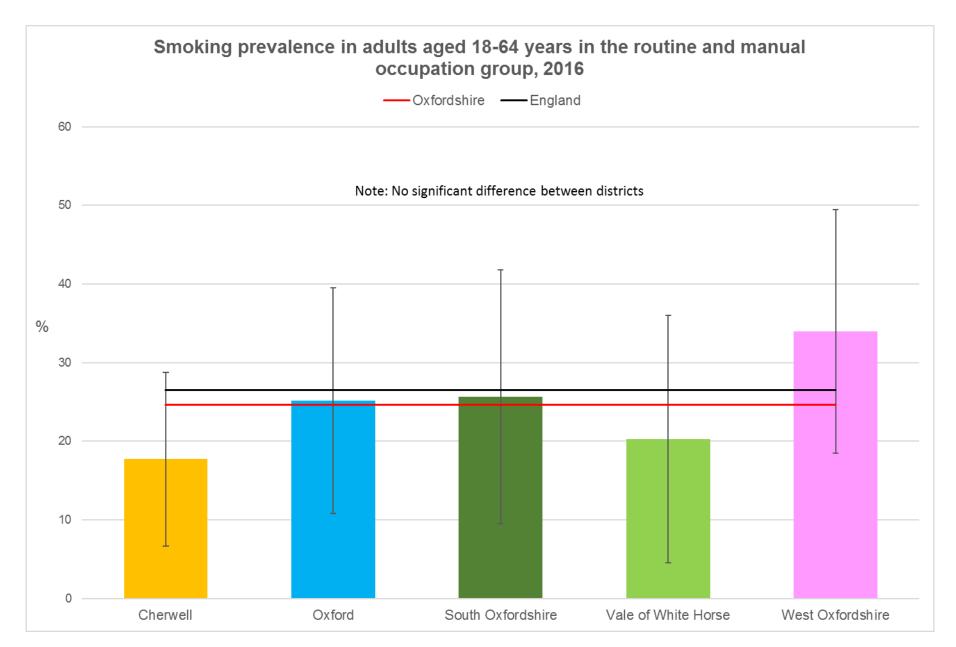

# **District Level Indicators**

#### **District level indicators**

- Low birth weight
- Infant mortality
- Tooth decay age 5 years
- Eligible homelessness not in priority need
- Households accepted as homeless
- Households in temporary accommodation
- Smoking prevalence in adults
- Smoking prevalence in routine and manual workers
- Tuberculosis incidence
- Suicide rate