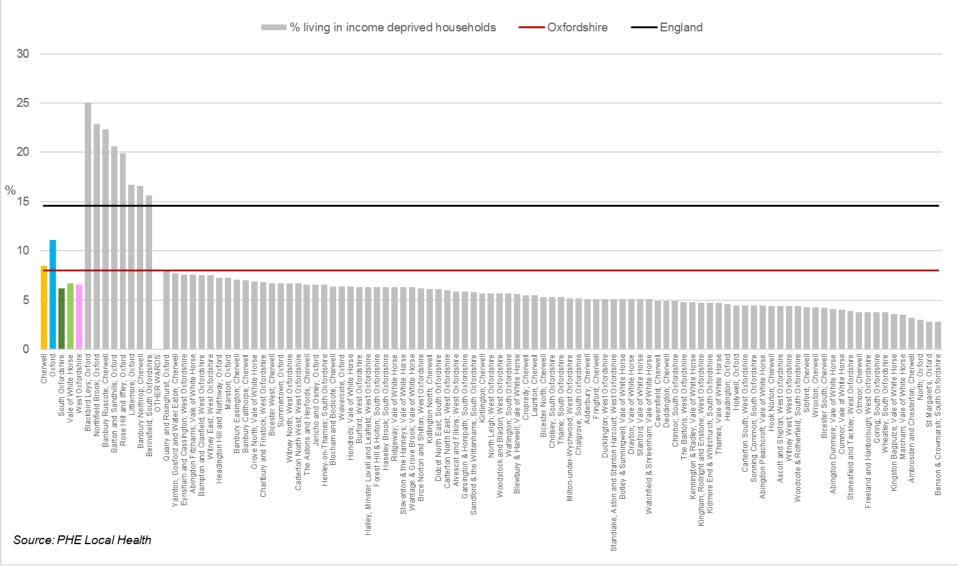

# Percentage aged 0-15 living in income deprived households, Income Deprivation Affecting Children Index, 2015 Wards higher and lower than Oxfordshire and England

No confidence intervals for this indicator

### Percentage living in income deprived households, 2015 Wards higher and lower than Oxfordshire and England

No confidence intervals for this indicator