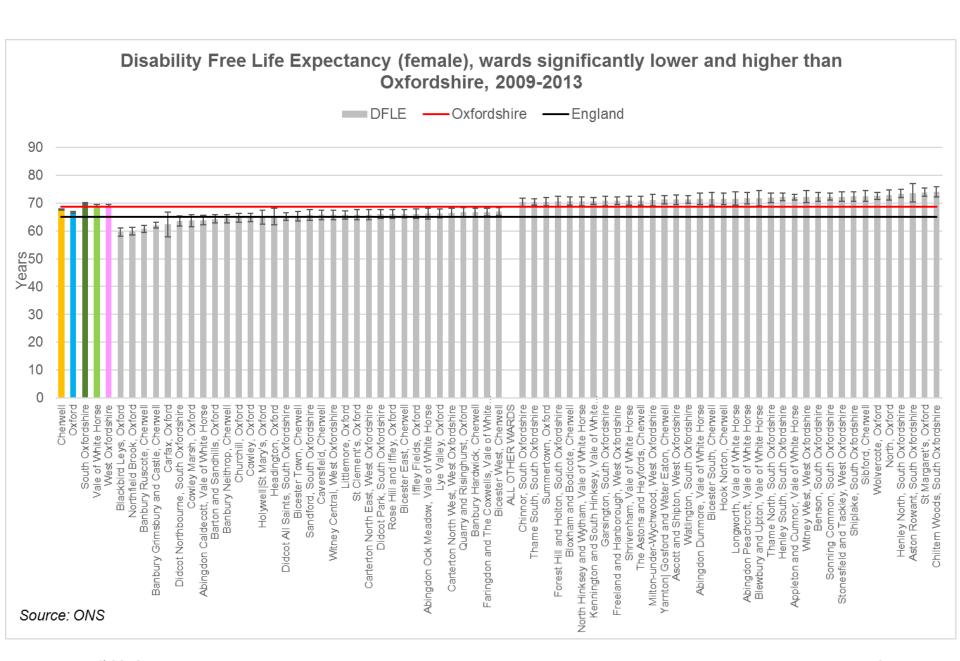

#### Ward level indicators

- Life expectancy at birth (females)
- Life expectancy at birth (males)
- Healthy life expectancy at birth (females)
- Healthy life expectancy at birth (males)
- Disability free life expectancy (females)
- Disability free life expectancy (males)
- Income deprivation affecting children
- Income deprivation
- Fuel poverty
- Good level of development age 5 years
- Hospital admissions for injury age 0-4 years
- Emergency hospital admissions age 0-4 years
- Reception year obesity
- Year 6 obesity
- Hospital admissions for injury age 0-14 years
- Hospital admissions for injury age 15-24 years
- Hospital stays for self harm
- Emergency hospital admissions for COPD
- Emergency hospital admissions for CHD
- Emergency hospital admissions for stroke
- Hospital stays for alcohol harm
- Cancer mortality under 75 years

#### **Bar charts:**

Ward charts include values for the Oxfordshire districts in colour, and wards significantly different from the Oxfordshire average in grey.

Features of the charts are illustrated in the diagram below.