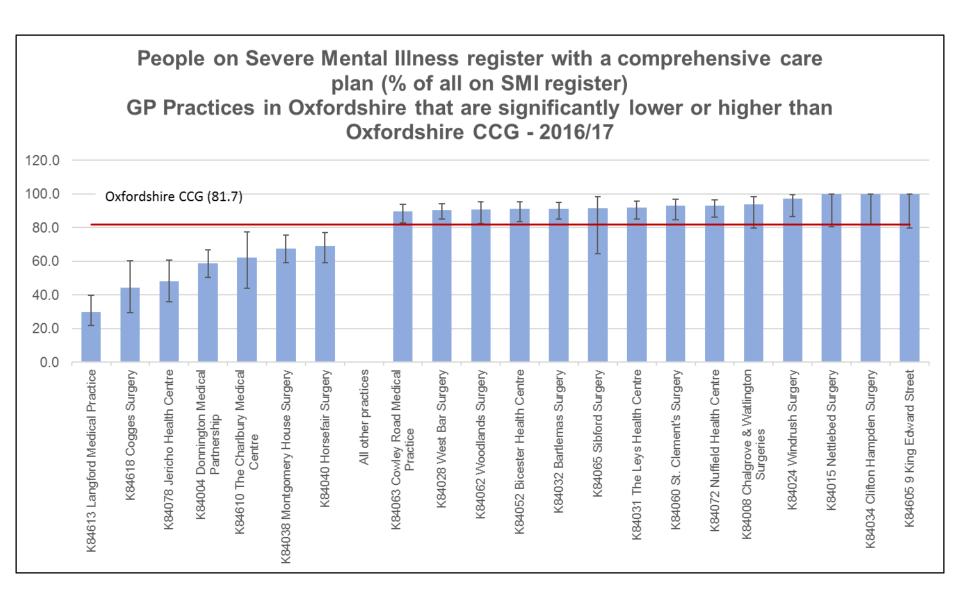

## **GP Practice Level Indicators**

## Mental Health Indicators

| No. | Indicator                                                          | Latest<br>data | England | Oxfordshire<br>CCG | Lowest | Highest | Absolute<br>Gap |
|-----|--------------------------------------------------------------------|----------------|---------|--------------------|--------|---------|-----------------|
| 42  | New diagnosis of recorded depression (18+)                         | 2016/17        | 1.5%    | 1.8%               | 0.8%   | 3.9%    | 3.1%            |
| 43  | Depression recorded prevalence (18+)                               | 2016/17        | 9.1%    | 9.7%               | 4.3%   | 18.2%   | 13.9%           |
| 44  | Severe mental illness recorded prevalence (all ages)               | 2016/17        | 0.9%    | 0.8%               | 0.4%   | 2.4%    | 2.0%            |
|     | People with SMI with comprehensive care plan: % of people with SMI | 2016/17        | 79.0%   | 81.7%              | 20.0%  | 100.0%  | 80.0%           |
| 46  | Primary care reviews of depression (18+)                           | 2016/17        | 64.4%   | 68.8%              | 29.9%  | 100.0%  | 70.1%           |

Source Mental Health and Wellbeing JSNA (PHE fingertips tool)

Note 1 Lowest and Highest data refer to the highest and lowest among Oxfordshire GP practices

Note 2 Luther Street practice and Deer Park Medical Centre have been omitted when comparing lowest with highest