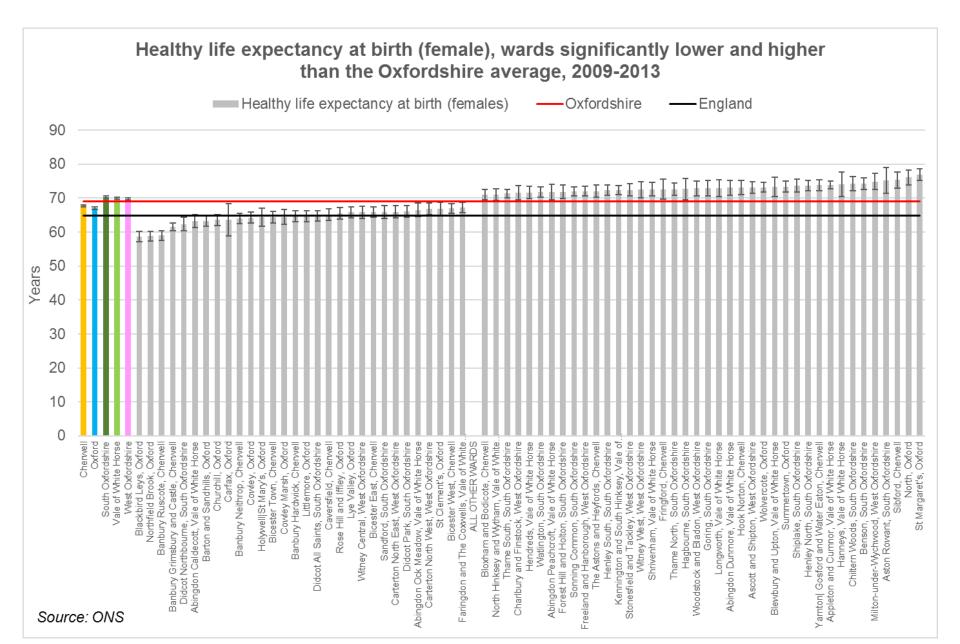

#### Ward level indicators

- Life expectancy at birth (females)
- Life expectancy at birth (males)
- Healthy life expectancy at birth (females)
- Healthy life expectancy at birth (males)
- Disability free life expectancy (females)
- Disability free life expectancy (males)
- Income deprivation affecting children
- Income deprivation
- Fuel poverty
- Good level of development age 5 years
- Hospital admissions for injury age 0-4 years
- Emergency hospital admissions age 0-4 years
- Reception year obesity
- Year 6 obesity
- Hospital admissions for injury age 0-14 years
- Hospital admissions for injury age 15-24 years
- Hospital stays for self harm
- Emergency hospital admissions for COPD
- Emergency hospital admissions for CHD
- Emergency hospital admissions for stroke
- Hospital stays for alcohol harm
- Cancer mortality under 75 years

#### **Bar charts:**

Ward charts include values for the Oxfordshire districts in colour, and wards significantly different from the Oxfordshire average in grey.

Features of the charts are illustrated in the diagram below.