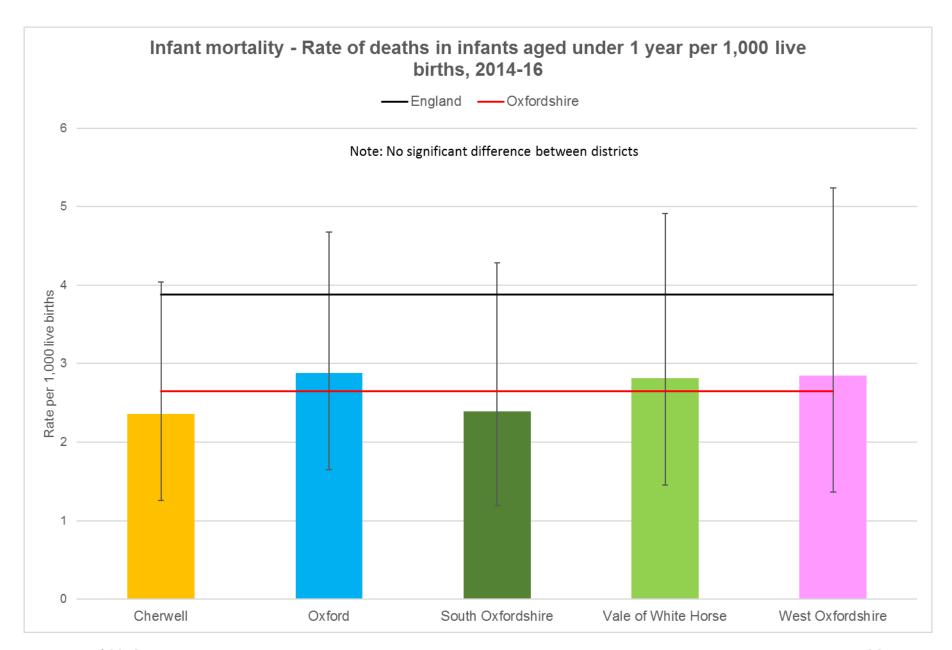

# **District Level Indicators**

#### **District level indicators**

- Low birth weight
- Infant mortality
- Tooth decay age 5 years
- Eligible homelessness not in priority need
- Households accepted as homeless
- Households in temporary accommodation
- Smoking prevalence in adults
- Smoking prevalence in routine and manual workers
- Tuberculosis incidence
- Suicide rate