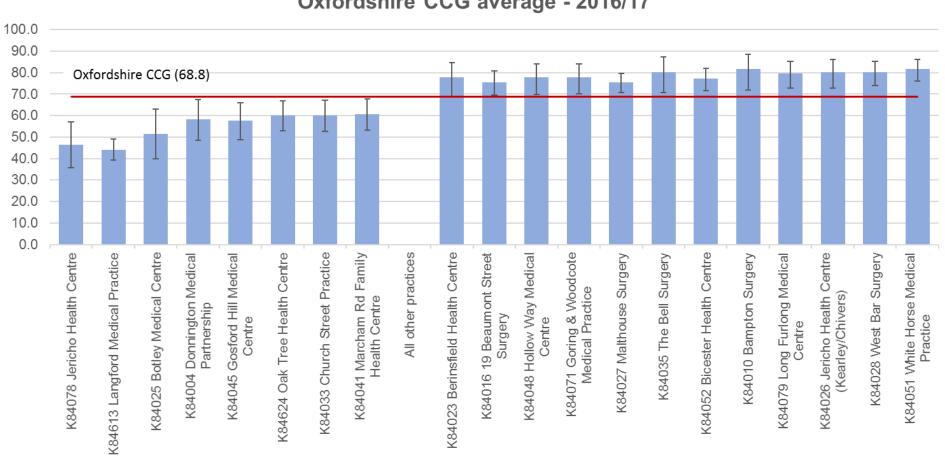

## **GP Practice Level Indicators**

## Mental Health Indicators

| No. | Indicator                                                          | Latest<br>data | England | Oxfordshire<br>CCG | Lowest | Highest | Absolute<br>Gap |
|-----|--------------------------------------------------------------------|----------------|---------|--------------------|--------|---------|-----------------|
| 42  | New diagnosis of recorded depression (18+)                         | 2016/17        | 1.5%    | 1.8%               | 0.8%   | 3.9%    | 3.1%            |
| 43  | Depression recorded prevalence (18+)                               | 2016/17        | 9.1%    | 9.7%               | 4.3%   | 18.2%   | 13.9%           |
| 44  | Severe mental illness recorded prevalence (all ages)               | 2016/17        | 0.9%    | 0.8%               | 0.4%   | 2.4%    | 2.0%            |
|     | People with SMI with comprehensive care plan: % of people with SMI | 2016/17        | 79.0%   | 81.7%              | 20.0%  | 100.0%  | 80.0%           |
| 46  | Primary care reviews of depression (18+)                           | 2016/17        | 64.4%   | 68.8%              | 29.9%  | 100.0%  | 70.1%           |

Source Mental Health and Wellbeing JSNA (PHE fingertips tool)

Note 1 Lowest and Highest data refer to the highest and lowest among Oxfordshire GP practices

Note 2 Luther Street practice and Deer Park Medical Centre have been omitted when comparing lowest with highest