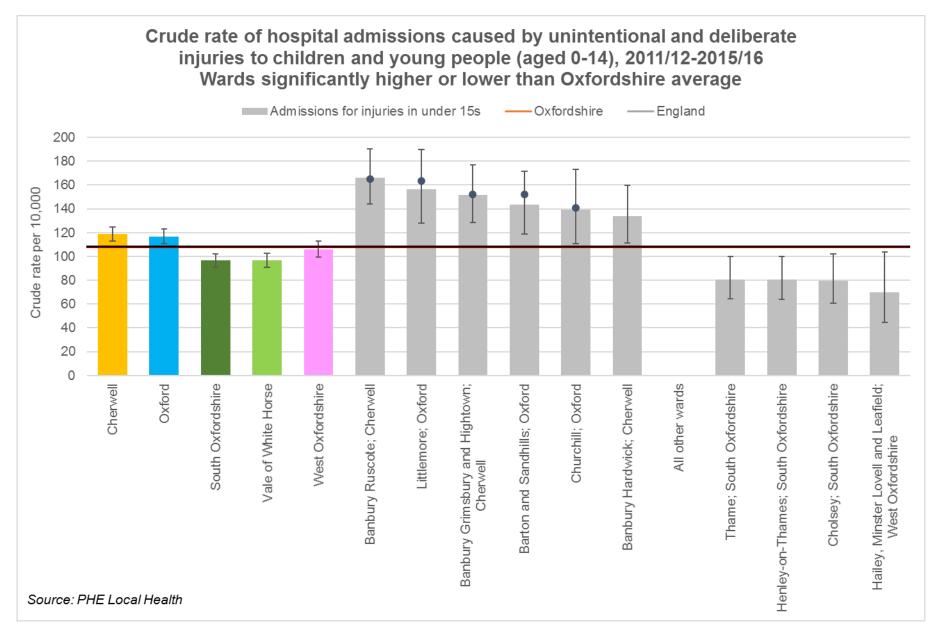

#### **Bar charts:**

Ward charts include values for the Oxfordshire districts in colour, and wards significantly different from the Oxfordshire average in grey.

Features of the charts are illustrated in the diagram below.