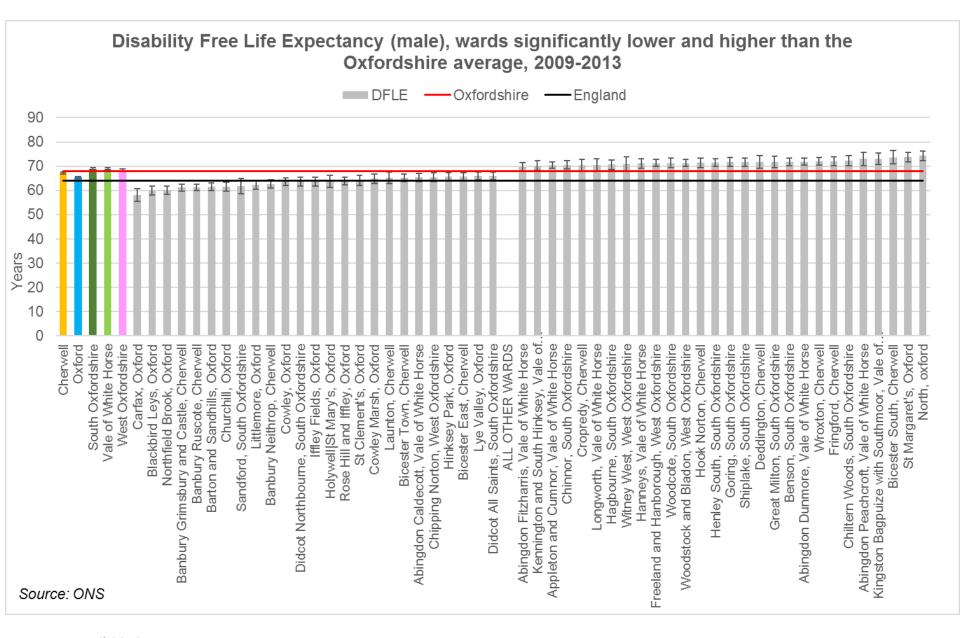

#### Ward level indicators

- Life expectancy at birth (females)
- Life expectancy at birth (males)
- Healthy life expectancy at birth (females)
- Healthy life expectancy at birth (males)
- Disability free life expectancy (females)
- Disability free life expectancy (males)
- Income deprivation affecting children
- Income deprivation
- Fuel poverty
- Good level of development age 5 years
- Hospital admissions for injury age 0-4 years
- Emergency hospital admissions age 0-4 years
- Reception year obesity
- Year 6 obesity
- Hospital admissions for injury age 0-14 years
- Hospital admissions for injury age 15-24 years
- Hospital stays for self harm
- Emergency hospital admissions for COPD
- Emergency hospital admissions for CHD
- Emergency hospital admissions for stroke
- Hospital stays for alcohol harm
- Cancer mortality under 75 years

#### **Bar charts:**

Ward charts include values for the Oxfordshire districts in colour, and wards significantly different from the Oxfordshire average in grey.

Features of the charts are illustrated in the diagram below.