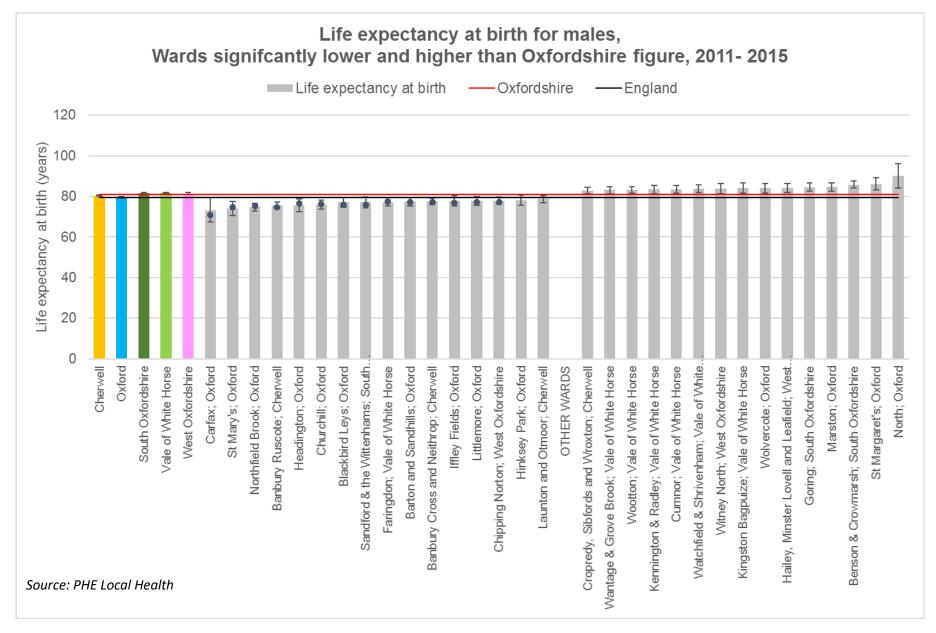

#### Ward level indicators

- Life expectancy at birth (females)
- Life expectancy at birth (males)
- Healthy life expectancy at birth (females)
- Healthy life expectancy at birth (males)
- Disability free life expectancy (females)
- Disability free life expectancy (males)
- Income deprivation affecting children
- Income deprivation
- Fuel poverty
- Good level of development age 5 years
- Hospital admissions for injury age 0-4 years
- Emergency hospital admissions age 0-4 years
- Reception year obesity
- Year 6 obesity
- Hospital admissions for injury age 0-14 years
- Hospital admissions for injury age 15-24 years
- Hospital stays for self harm
- Emergency hospital admissions for COPD
- Emergency hospital admissions for CHD
- Emergency hospital admissions for stroke
- Hospital stays for alcohol harm
- Cancer mortality under 75 years

#### **Bar charts:**

Ward charts include values for the Oxfordshire districts in colour, and wards significantly different from the Oxfordshire average in grey.

Features of the charts are illustrated in the diagram below.