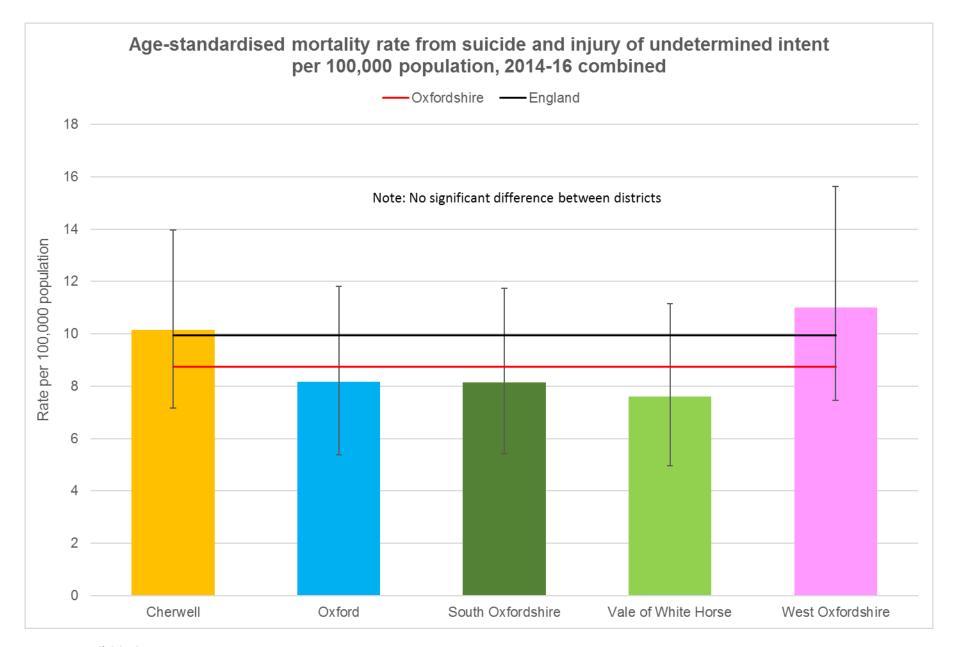

#### **District level indicators**

- Low birth weight
- Infant mortality
- Tooth decay age 5 years
- Eligible homelessness not in priority need
- Households accepted as homeless
- Households in temporary accommodation
- Smoking prevalence in adults
- Smoking prevalence in routine and manual workers
- Tuberculosis incidence
- Suicide rate