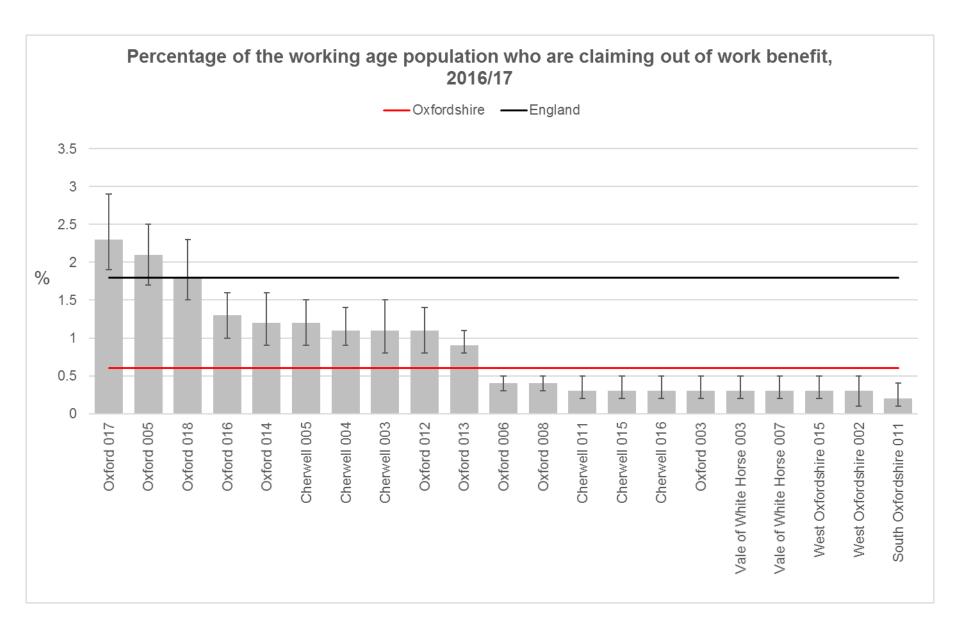

# **MSOA Level Indicators**

#### Percentage of the working age population who are claiming out of work benefit 2016/17 - Middle SuperOutput Areas (MSOAs) in Oxfordshire