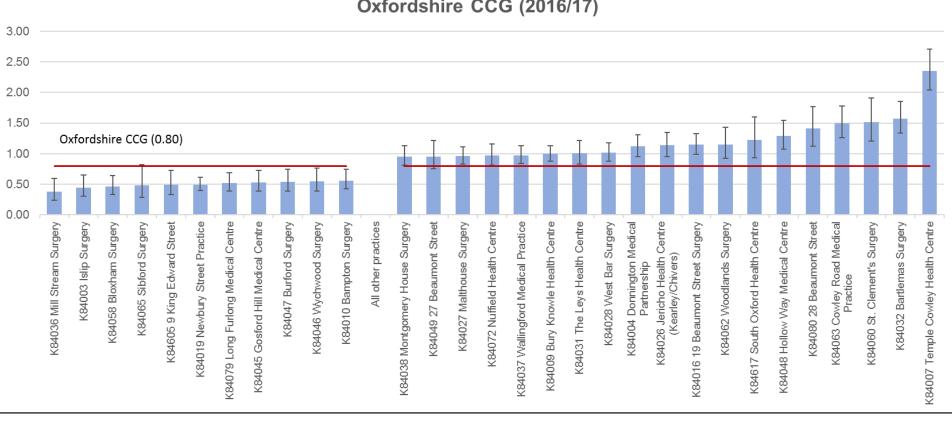

## **GP Practice Level Indicators**

## Mental Health Indicators

| No. | Indicator                                                          | Latest<br>data | England | Oxfordshire<br>CCG | Lowest | Highest | Absolute<br>Gap |
|-----|--------------------------------------------------------------------|----------------|---------|--------------------|--------|---------|-----------------|
| 42  | New diagnosis of recorded depression (18+)                         | 2016/17        | 1.5%    | 1.8%               | 0.8%   | 3.9%    | 3.1%            |
| 43  | Depression recorded prevalence (18+)                               | 2016/17        | 9.1%    | 9.7%               | 4.3%   | 18.2%   | 13.9%           |
| 44  | Severe mental illness recorded prevalence (all ages)               | 2016/17        | 0.9%    | 0.8%               | 0.4%   | 2.4%    | 2.0%            |
|     | People with SMI with comprehensive care plan: % of people with SMI | 2016/17        | 79.0%   | 81.7%              | 20.0%  | 100.0%  | 80.0%           |
| 46  | Primary care reviews of depression (18+)                           | 2016/17        | 64.4%   | 68.8%              | 29.9%  | 100.0%  | 70.1%           |

Source Mental Health and Wellbeing JSNA (PHE fingertips tool)

Note 1 Lowest and Highest data refer to the highest and lowest among Oxfordshire GP practices

Note 2 Luther Street practice and Deer Park Medical Centre have been omitted when comparing lowest with highest