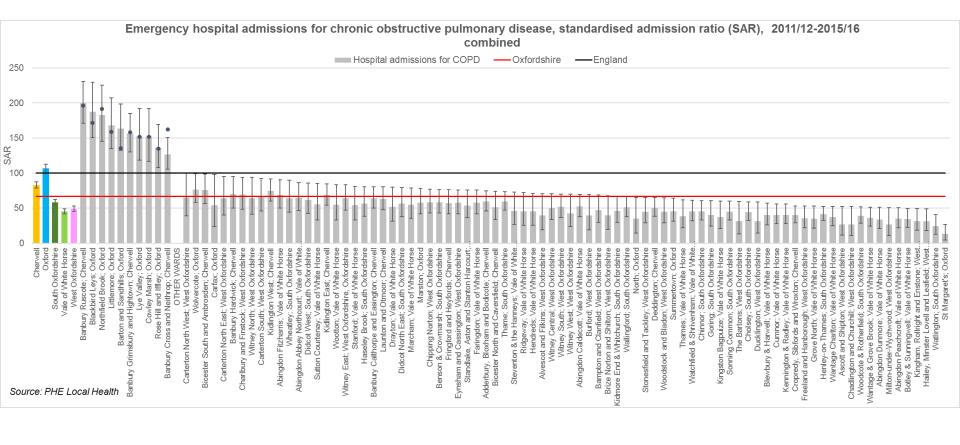

#### Ward level indicators

- Life expectancy at birth (females)
- Life expectancy at birth (males)
- Healthy life expectancy at birth (females)
- Healthy life expectancy at birth (males)
- Disability free life expectancy (females)
- Disability free life expectancy (males)
- Income deprivation affecting children
- Income deprivation
- Fuel poverty
- Good level of development age 5 years
- Hospital admissions for injury age 0-4 years
- Emergency hospital admissions age 0-4 years
- Reception year obesity
- Year 6 obesity
- Hospital admissions for injury age 0-14 years
- Hospital admissions for injury age 15-24 years
- Hospital stays for self harm
- Emergency hospital admissions for COPD
- Emergency hospital admissions for CHD
- Emergency hospital admissions for stroke
- Hospital stays for alcohol harm
- Cancer mortality under 75 years

#### **Bar charts:**

Ward charts include values for the Oxfordshire districts in colour, and wards significantly different from the Oxfordshire average in grey.

Features of the charts are illustrated in the diagram below.

#### Tartan Rug: Wards significantly worse than Oxfordshire or England average

|                           | tan ragi t                          |            |                                   |                                 |                                           |                                        | <u> </u>                                          |                                                 |                                                |                       | ٠.,                         |                                 |                                               |                                          |                                 |                                  |                                 |                                              |                                              |                                     |            |                                         |              |                                         |                                      |                                     |                                                        |                                       | =rigiana arerage                                                                        |                        |
|---------------------------|-------------------------------------|------------|-----------------------------------|---------------------------------|-------------------------------------------|----------------------------------------|---------------------------------------------------|-------------------------------------------------|------------------------------------------------|-----------------------|-----------------------------|---------------------------------|-----------------------------------------------|------------------------------------------|---------------------------------|----------------------------------|---------------------------------|----------------------------------------------|----------------------------------------------|-------------------------------------|------------|-----------------------------------------|--------------|-----------------------------------------|--------------------------------------|-------------------------------------|--------------------------------------------------------|---------------------------------------|-----------------------------------------------------------------------------------------|------------------------|
|                           |                                     |            | Life expectancy at birth (female) | Life expectancy at birth (male) | Healthy life expectancy at birth (female) | Healthy life expectancy at birth male) | Disability free life expectancy at birth (female) | Disability free life expectancy at pirth (male) | Children Under 16 yrs living in<br>ooverty (%) | ncome deprivation (%) | Fuel poverty households (%) | Good development at 5 years (%) | Injuries 0-4 yrs hosp admission (crude rate ) | Emergency admissions 0-4 yrs crude rate) | Reception year children who are | fear 6 children who are obese %) | Admission for injuries 0-14 yrs | crude rate) Admission for injuries 15-24 yrs | (crude rate)<br>Hospital stays for self-harm | (SAR) Emergency Hospital admissions | COPD (SAR) | CHD (SAR) Emergency Hospital admissions | Stroke (SAR) | Hospital stays for alcohol-harm<br>SAR) | Sancer mortality under 75 years SMR) | Mortality under 75 from CHD<br>SMR) | Mortality from respiratory<br>diseases, all ages (SMR) | Mortality from stroke, all ages (SMR) | GP practices serving high wards (i.e. those with most patients resident in those wards) | Practice IMD           |
| Oxfordsh                  | Oxfordshire average                 |            |                                   |                                 | 69.0                                      |                                        |                                                   |                                                 | 11.8                                           | 8.0                   |                             | 60.3                            |                                               |                                          | 6.9                             | 16.3                             | 107.                            | .5 143                                       | .9 96.                                       |                                     |            |                                         | 5.2          | 85.9                                    |                                      | 68.9                                | 85.8                                                   | 94.9                                  |                                                                                         |                        |
| _                         |                                     | (12)       | 34.1 8                            |                                 |                                           |                                        |                                                   |                                                 |                                                |                       |                             |                                 |                                               |                                          |                                 |                                  |                                 |                                              |                                              |                                     |            |                                         |              |                                         |                                      |                                     |                                                        |                                       | West Bar, Horsefair and Woodlands                                                       | 16.4, 15.2, 17.0       |
|                           | Banbury Hardwick                    | (5)        |                                   | _                               |                                           |                                        |                                                   |                                                 |                                                |                       |                             |                                 | _                                             |                                          |                                 |                                  |                                 |                                              |                                              |                                     |            |                                         |              |                                         |                                      |                                     |                                                        |                                       | West Bar, Horsefair and Hightown                                                        | 16.4, 15.2, 12.3       |
|                           | •                                   | (20)       |                                   |                                 |                                           |                                        |                                                   |                                                 |                                                |                       |                             |                                 |                                               |                                          |                                 |                                  |                                 |                                              |                                              |                                     |            |                                         |              |                                         |                                      |                                     |                                                        |                                       | West Bar, Horsefair                                                                     | 16.4, 15.2             |
|                           |                                     | (11)       |                                   |                                 |                                           |                                        |                                                   |                                                 |                                                |                       |                             |                                 |                                               |                                          |                                 |                                  |                                 |                                              |                                              | +                                   |            |                                         |              |                                         |                                      |                                     |                                                        |                                       | West Bar, Horsefair                                                                     | 16.4, 15.2             |
| . WE                      | Bicester East                       | (4)        |                                   |                                 |                                           |                                        |                                                   |                                                 |                                                |                       |                             |                                 |                                               |                                          |                                 |                                  |                                 |                                              |                                              |                                     |            |                                         |              |                                         |                                      |                                     |                                                        |                                       | Alchester, Montgomery, Bicester HC                                                      | 9.0, 11.8, 11.8        |
| CHERWELL                  | Bicester North and Caversfield      | (6)        |                                   |                                 |                                           |                                        |                                                   |                                                 |                                                |                       |                             |                                 |                                               |                                          |                                 |                                  |                                 |                                              | -                                            |                                     |            |                                         |              |                                         |                                      |                                     |                                                        |                                       | Alchester, Montgomery, Bicester HC                                                      | 9.0, 11.8, 11.8        |
|                           | Bicester South and Ambrosden        | (4)        |                                   | _                               |                                           |                                        |                                                   |                                                 |                                                |                       |                             |                                 |                                               |                                          |                                 |                                  |                                 |                                              |                                              |                                     |            |                                         |              |                                         |                                      |                                     |                                                        |                                       | Alchester, Montgomery, Bicester HC                                                      | 9.0, 11.8, 11.8        |
|                           | Bicester West                       | (3)        |                                   | _                               |                                           |                                        |                                                   |                                                 |                                                |                       |                             |                                 |                                               |                                          |                                 |                                  |                                 |                                              |                                              |                                     |            |                                         |              |                                         |                                      |                                     |                                                        |                                       | Alchester, Montgomery, Bicester HC                                                      | 9.0, 11.8, 11.8        |
|                           | Launton & Otmoor                    | (4)        |                                   |                                 |                                           |                                        |                                                   |                                                 |                                                |                       |                             |                                 |                                               |                                          |                                 |                                  |                                 | +                                            | +                                            |                                     | +          |                                         |              |                                         |                                      |                                     |                                                        |                                       | Islip Surgery                                                                           | 11.1                   |
|                           |                                     | (15)       |                                   |                                 |                                           |                                        |                                                   |                                                 |                                                |                       |                             |                                 |                                               |                                          |                                 |                                  |                                 |                                              |                                              |                                     |            |                                         |              |                                         |                                      |                                     |                                                        |                                       | Bury Knowle, Manor Surgery                                                              | 16.2, 14.7             |
|                           |                                     | (16)       | _                                 |                                 |                                           |                                        |                                                   |                                                 |                                                |                       |                             |                                 |                                               |                                          |                                 | +                                |                                 |                                              | +                                            | +                                   |            |                                         | -            |                                         |                                      |                                     |                                                        |                                       | Leys HC                                                                                 | 33.2                   |
| OXFORD                    | Carfax                              | (6)        |                                   |                                 |                                           |                                        |                                                   |                                                 |                                                |                       |                             |                                 |                                               |                                          |                                 |                                  |                                 |                                              |                                              |                                     |            |                                         |              |                                         |                                      |                                     |                                                        |                                       | 19 Beaumont St., Jericho HC                                                             | 15.0, 15.0             |
|                           |                                     | (11)       |                                   |                                 |                                           |                                        |                                                   |                                                 |                                                |                       |                             |                                 |                                               |                                          |                                 |                                  |                                 |                                              |                                              |                                     |            |                                         |              |                                         |                                      |                                     |                                                        |                                       | St Bartholomew's, Manor Surgery                                                         | 16.4, 14.7             |
|                           | Cowley                              | (8)        |                                   |                                 |                                           |                                        |                                                   |                                                 |                                                |                       |                             |                                 |                                               |                                          |                                 |                                  |                                 |                                              |                                              |                                     |            | -                                       |              |                                         |                                      |                                     |                                                        |                                       | Donnington MC, Temple Cowley                                                            | 22.4, 21.5             |
|                           | Cowley Marsh                        | (8)        |                                   | _                               |                                           |                                        |                                                   |                                                 |                                                |                       |                             |                                 |                                               |                                          |                                 |                                  |                                 |                                              |                                              |                                     |            |                                         |              |                                         |                                      |                                     |                                                        |                                       | St Bartholomew, Bartlemas, Temple Cowley, Cowley Rd MC                                  | 16.4, 21.0, 21.5, 20.9 |
|                           | Headington                          | (3)        |                                   |                                 |                                           |                                        |                                                   |                                                 |                                                |                       |                             |                                 |                                               |                                          |                                 |                                  |                                 | +                                            | +-                                           |                                     |            |                                         |              |                                         |                                      |                                     |                                                        |                                       | Manor Surgery, Bury Knowle                                                              |                        |
|                           | Hinksey Park                        | (4)        |                                   |                                 |                                           |                                        |                                                   |                                                 |                                                |                       |                             |                                 |                                               |                                          |                                 | 1                                |                                 | +                                            | +-                                           | -                                   | +          |                                         |              |                                         |                                      |                                     |                                                        |                                       | South Oxfordshire HC                                                                    | 14.7, 16.2             |
|                           | Iffley Fields                       | (7)        |                                   |                                 |                                           |                                        |                                                   |                                                 |                                                |                       |                             |                                 |                                               |                                          |                                 | +                                | -                               |                                              |                                              |                                     | +          |                                         | -            |                                         |                                      |                                     |                                                        |                                       | Donnington MC, St Bartholomew's                                                         | 16.8                   |
|                           |                                     | (15)       |                                   |                                 |                                           |                                        |                                                   |                                                 |                                                |                       |                             |                                 |                                               |                                          |                                 |                                  |                                 |                                              |                                              |                                     |            |                                         |              |                                         |                                      |                                     |                                                        |                                       | Donnington MC, St Baltitionnews  Donnington MC, Temple Cowley                           | 21.5                   |
|                           | Lye Valley                          | (8)        |                                   |                                 |                                           |                                        |                                                   |                                                 |                                                |                       |                             |                                 |                                               |                                          |                                 |                                  |                                 | _                                            |                                              |                                     | +          |                                         |              |                                         |                                      |                                     |                                                        |                                       | Hollow Way, Bury Knowle, St Bartholomew's                                               |                        |
|                           |                                     | (18)       |                                   |                                 |                                           |                                        |                                                   |                                                 |                                                |                       |                             |                                 |                                               |                                          |                                 |                                  |                                 |                                              |                                              |                                     |            |                                         |              |                                         |                                      |                                     |                                                        |                                       | Leys HC                                                                                 | 19.8, 16.2, 16.4       |
|                           |                                     | (12)       |                                   |                                 |                                           |                                        |                                                   |                                                 |                                                |                       |                             |                                 |                                               |                                          |                                 | +                                |                                 |                                              | +                                            | +                                   |            |                                         |              |                                         |                                      |                                     |                                                        |                                       | Donnington MC                                                                           | 33.2                   |
|                           | St Clements                         | (5)        |                                   | -                               |                                           |                                        |                                                   |                                                 |                                                |                       |                             |                                 |                                               |                                          |                                 |                                  |                                 |                                              |                                              |                                     |            |                                         |              |                                         |                                      |                                     |                                                        |                                       | St Bartholomew, Bartlemas, Cowley Rd MC                                                 | 22.4                   |
|                           | St Mary's                           | (6)        |                                   |                                 |                                           |                                        |                                                   |                                                 |                                                |                       |                             |                                 |                                               |                                          |                                 |                                  |                                 |                                              | +                                            | -                                   | -          | -                                       |              |                                         |                                      |                                     |                                                        | 1                                     |                                                                                         | 16.4, 21.0, 20.9       |
|                           |                                     | _          |                                   |                                 |                                           |                                        |                                                   |                                                 |                                                |                       |                             |                                 |                                               |                                          |                                 | +                                |                                 |                                              | -                                            |                                     | -          |                                         |              |                                         |                                      |                                     |                                                        |                                       | St Bartholomew's                                                                        | 16.4                   |
|                           | Quarry & Risinghurst<br>Berinsfield | (3)        |                                   |                                 |                                           |                                        |                                                   |                                                 |                                                |                       |                             |                                 |                                               |                                          |                                 |                                  |                                 |                                              | -                                            |                                     | -          |                                         |              |                                         |                                      |                                     |                                                        |                                       | Bury Knowle, Manor Surgery                                                              | 16.2, 14.7             |
| ∓¢ш                       | Didcot South                        |            |                                   | _                               |                                           |                                        |                                                   |                                                 |                                                |                       |                             |                                 |                                               |                                          |                                 |                                  |                                 |                                              | -                                            |                                     | -          |                                         |              |                                         |                                      |                                     |                                                        |                                       | Berinsfield HC                                                                          | 16.8                   |
| SOUTH<br>OXFORD-<br>SHIRE |                                     | (4)<br>(6) |                                   | -                               |                                           |                                        |                                                   |                                                 |                                                |                       |                             |                                 |                                               |                                          |                                 | +                                |                                 |                                              |                                              |                                     | -          |                                         |              |                                         |                                      |                                     |                                                        |                                       | Didcot HC, Woodlands MC, Oak Tree HC                                                    | 12.0, 11.2, 9.1        |
| δ S S                     | Didcot West                         | (8)        |                                   |                                 |                                           |                                        |                                                   |                                                 |                                                |                       |                             |                                 |                                               |                                          |                                 |                                  |                                 |                                              |                                              |                                     | -          |                                         |              |                                         |                                      |                                     |                                                        |                                       | Didcot HC, Woodlands MC                                                                 | 12.0, 11.2             |
|                           | Sandford & The Whittenhams          |            |                                   |                                 |                                           |                                        |                                                   |                                                 |                                                |                       |                             |                                 |                                               |                                          |                                 |                                  |                                 |                                              |                                              |                                     | -          |                                         |              |                                         |                                      |                                     |                                                        |                                       | Clifton Hampden                                                                         | 10.4                   |
| E OI                      | Abingdon Caldecott                  | (7)        |                                   | -                               |                                           |                                        |                                                   |                                                 |                                                |                       |                             |                                 |                                               |                                          |                                 | +                                |                                 |                                              |                                              |                                     | -          |                                         |              |                                         |                                      |                                     |                                                        |                                       | Malthouse, Abingdon Surgery                                                             | 10.1, 9.9              |
| VALE OF<br>WHITE<br>HORSE | Abingdon Fitzharris                 | (2)<br>(6) |                                   |                                 |                                           |                                        |                                                   |                                                 | ₩                                              |                       |                             |                                 |                                               |                                          |                                 |                                  |                                 | -                                            |                                              |                                     | +          |                                         | -            |                                         |                                      |                                     |                                                        | 1                                     | Malthouse, Marcham Rd, Abingdon Surgery                                                 | 10.1, 8.9, 9.9         |
| _                         | Faringdon                           |            |                                   |                                 |                                           |                                        |                                                   |                                                 | ₩                                              |                       |                             |                                 |                                               |                                          |                                 |                                  |                                 |                                              | +                                            | +                                   | +          |                                         | -            |                                         |                                      |                                     |                                                        | 1                                     | White Horse Practice                                                                    | 9.5                    |
|                           | Alvescot & Filkins                  | (2)        | -                                 | -                               |                                           |                                        |                                                   | -                                               |                                                |                       |                             |                                 |                                               |                                          |                                 | +                                | -                               | #                                            | -                                            | +                                   | +          |                                         |              |                                         |                                      | -                                   |                                                        |                                       | Burford Surgery and one outside Oxfordshire CCG                                         | 9.2                    |
| WEST OXFORDSHIRE          | Ascott & Shipton Burford            | (2)        | $\dashv$                          |                                 |                                           |                                        |                                                   |                                                 | ₩                                              |                       |                             |                                 |                                               |                                          |                                 |                                  |                                 |                                              | +                                            | +                                   | +          |                                         | -            |                                         |                                      |                                     |                                                        |                                       | Wychwood Surgery                                                                        | 7.1                    |
|                           |                                     |            | $\dashv$                          |                                 |                                           |                                        |                                                   |                                                 | ₩                                              |                       |                             |                                 |                                               |                                          |                                 |                                  |                                 |                                              |                                              | +                                   | +          |                                         | -            |                                         |                                      |                                     |                                                        | 1                                     | Burford Surgery                                                                         | 9.2                    |
|                           | Brize Norton & Shilton              | (2)        |                                   | -                               |                                           |                                        |                                                   | -                                               |                                                |                       |                             |                                 |                                               |                                          | -                               | +                                | -                               | #                                            | -                                            | +                                   | +          |                                         |              |                                         |                                      | -                                   |                                                        |                                       | Burford, Broadshires HC, Bampton                                                        | 9.2, 7.9, 7.4          |
|                           | Carterton North East                | (4)        |                                   |                                 |                                           | -                                      |                                                   | -                                               | -                                              |                       |                             |                                 |                                               |                                          | -                               | +                                | -                               | +                                            | +                                            | +                                   | +          |                                         | -            | _                                       |                                      | -                                   |                                                        |                                       | Broadshires HC                                                                          | 7.9                    |
|                           | Carterton North West                | (2)        | _                                 | _                               |                                           |                                        |                                                   | <u> </u>                                        | 1                                              |                       |                             |                                 |                                               |                                          |                                 | -                                | -                               | -                                            | +                                            | +                                   | -          |                                         |              |                                         |                                      |                                     |                                                        | 1                                     | Burford, Broadshires HC, Bampton                                                        | 9.2, 7.9, 7.4          |
|                           | Chadlington & Churchill             | (2)        |                                   |                                 |                                           |                                        |                                                   |                                                 |                                                |                       |                             |                                 |                                               |                                          | _                               | 1                                | 1                               | -                                            | _                                            | +                                   | +          | -                                       | _            |                                         |                                      |                                     |                                                        | -                                     | Chipping Norton                                                                         | 10.5                   |
|                           | Chipping Norton                     | (6)        |                                   |                                 |                                           |                                        |                                                   |                                                 |                                                |                       |                             |                                 |                                               |                                          | _                               | 1                                | 1                               | -                                            | _                                            | +                                   | +          | -                                       | _            |                                         |                                      |                                     |                                                        | _                                     | Chipping Norton                                                                         | 10.5                   |
|                           | Kingham, Rollright and Enstone      | (2)        |                                   | _                               |                                           |                                        |                                                   |                                                 | $\vdash$                                       |                       |                             |                                 |                                               |                                          | _                               | 1                                | 1                               |                                              | _                                            | +                                   | +          | -                                       | _            |                                         |                                      |                                     |                                                        | ₩                                     | Chipping Norton                                                                         | 10.5                   |
|                           | Witney Central                      | (5)        |                                   | _                               |                                           |                                        |                                                   | <u> </u>                                        | $\sqcup$                                       |                       |                             |                                 |                                               |                                          | -                               |                                  | -                               | Ę                                            |                                              | _                                   | -          |                                         | _            |                                         |                                      | -                                   |                                                        | 1                                     | Windrush HC, Nuffield HC                                                                | 9.9, 10.0              |
|                           | Witney South                        | (2)        |                                   |                                 |                                           |                                        | <u> </u>                                          |                                                 |                                                |                       |                             |                                 |                                               |                                          |                                 | 1                                |                                 |                                              |                                              |                                     |            |                                         |              |                                         |                                      | <u> </u>                            |                                                        |                                       | Windrush and Nuffield HC                                                                | 9.9, 10.0              |