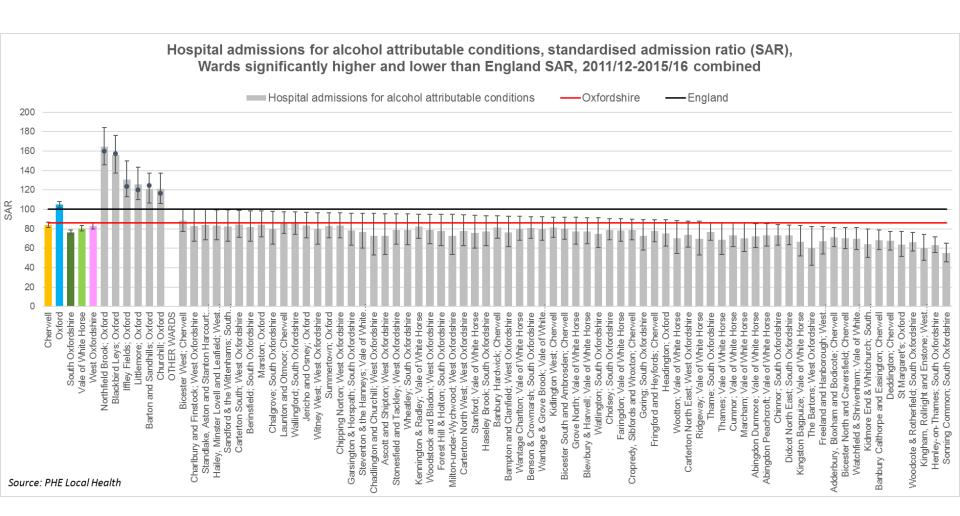

#### **Bar charts:**

Ward charts include values for the Oxfordshire districts in colour, and wards significantly different from the Oxfordshire average in grey.

Features of the charts are illustrated in the diagram below.