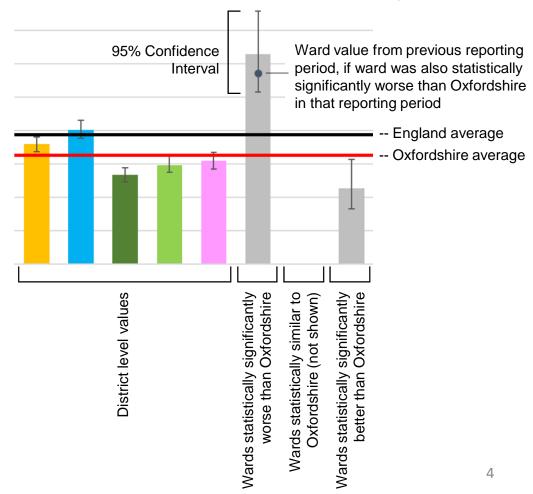

#### **Bar charts:**

Ward charts include values for the Oxfordshire districts in colour, and wards significantly different from the Oxfordshire average in grey.

Features of the charts are illustrated in the diagram below.