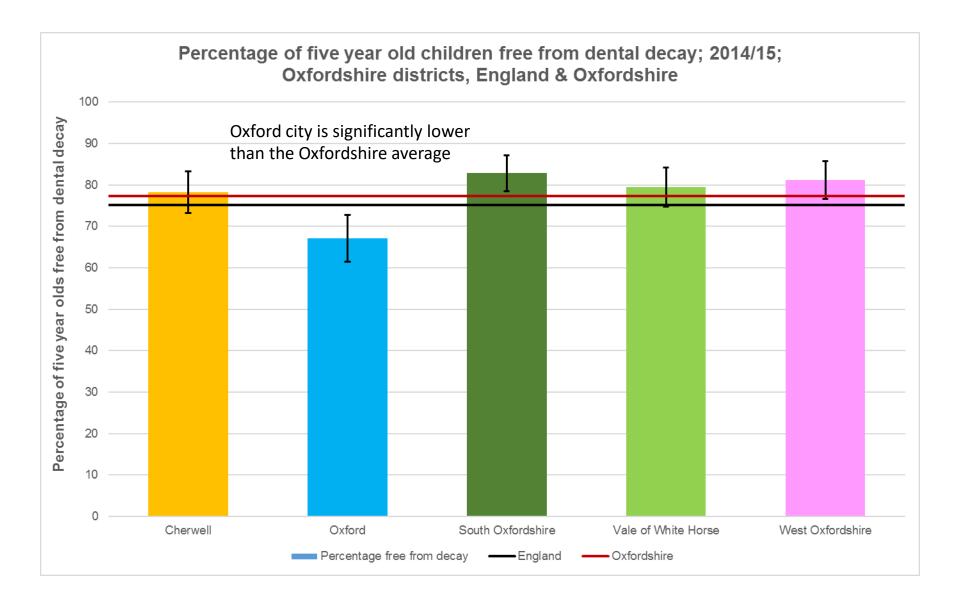

# **District Level Indicators**

#### **District level indicators**

- Low birth weight
- Infant mortality
- Tooth decay age 5 years
- Eligible homelessness not in priority need
- Households accepted as homeless
- Households in temporary accommodation
- Smoking prevalence in adults
- Smoking prevalence in routine and manual workers
- Tuberculosis incidence
- Suicide rate