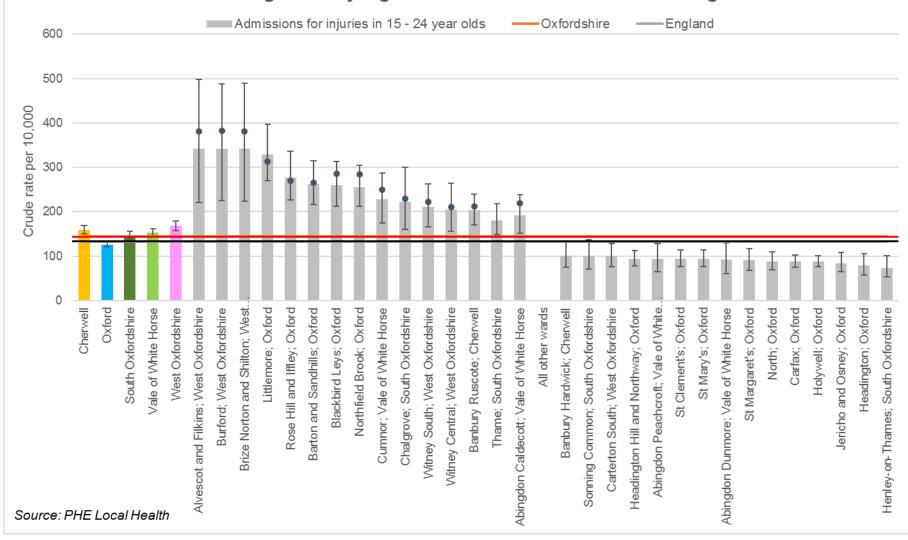

#### **Bar charts:**

Ward charts include values for the Oxfordshire districts in colour, and wards significantly different from the Oxfordshire average in grey.

Features of the charts are illustrated in the diagram below.