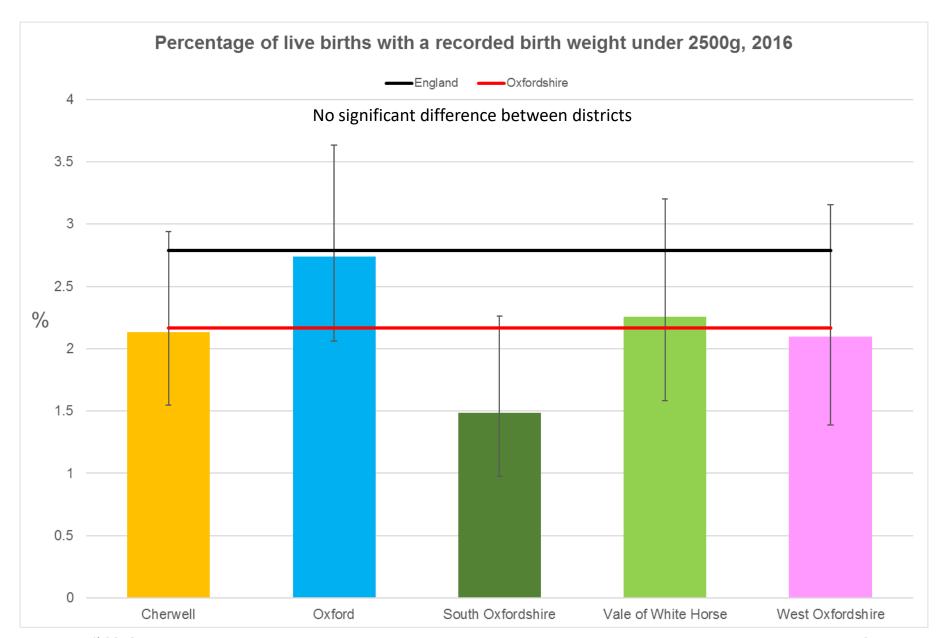

# **District Level Indicators**

#### **District level indicators**

- Low birth weight
- Infant mortality
- Tooth decay age 5 years
- Eligible homelessness not in priority need
- Households accepted as homeless
- Households in temporary accommodation
- Smoking prevalence in adults
- Smoking prevalence in routine and manual workers
- Tuberculosis incidence
- Suicide rate