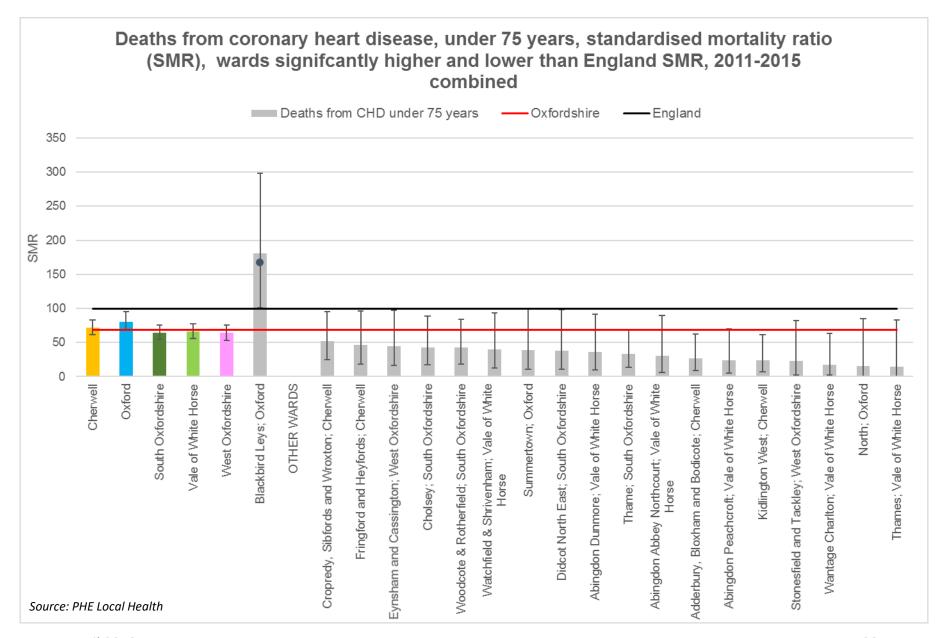

#### **Bar charts:**

Ward charts include values for the Oxfordshire districts in colour, and wards significantly different from the Oxfordshire average in grey.

Features of the charts are illustrated in the diagram below.