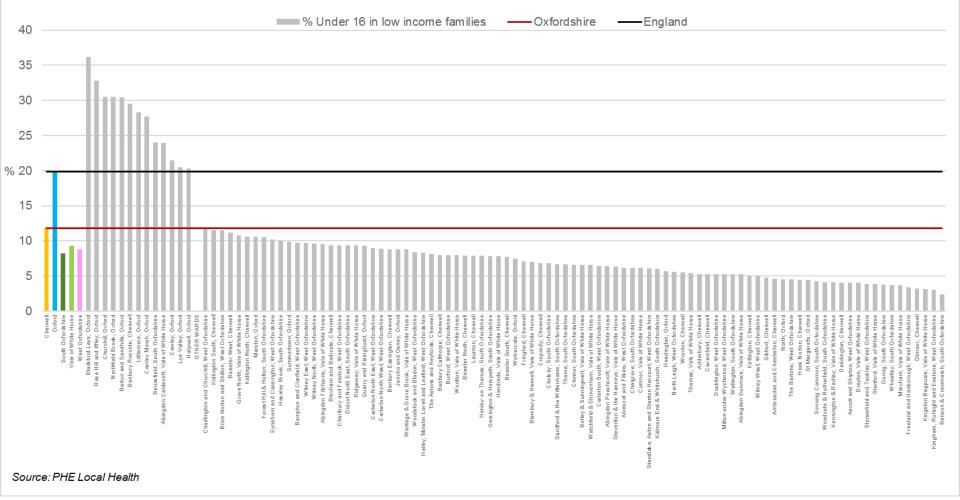

#### Ward level indicators

- Life expectancy at birth (females)
- Life expectancy at birth (males)
- Healthy life expectancy at birth (females)
- Healthy life expectancy at birth (males)
- Disability free life expectancy (females)
- Disability free life expectancy (males)
- Income deprivation affecting children
- Income deprivation
- Fuel poverty
- Good level of development age 5 years
- Hospital admissions for injury age 0-4 years
- Emergency hospital admissions age 0-4 years
- Reception year obesity
- Year 6 obesity
- Hospital admissions for injury age 0-14 years
- Hospital admissions for injury age 15-24 years
- Hospital stays for self harm
- Emergency hospital admissions for COPD
- Emergency hospital admissions for CHD
- Emergency hospital admissions for stroke
- Hospital stays for alcohol harm
- Cancer mortality under 75 years

# Percentage aged 0-15 living in income deprived households, Income Deprivation Affecting Children Index, 2015 Wards higher and lower than Oxfordshire and England

No confidence intervals for this indicator

### Percentage living in income deprived households, 2015 Wards higher and lower than Oxfordshire and England

No confidence intervals for this indicator