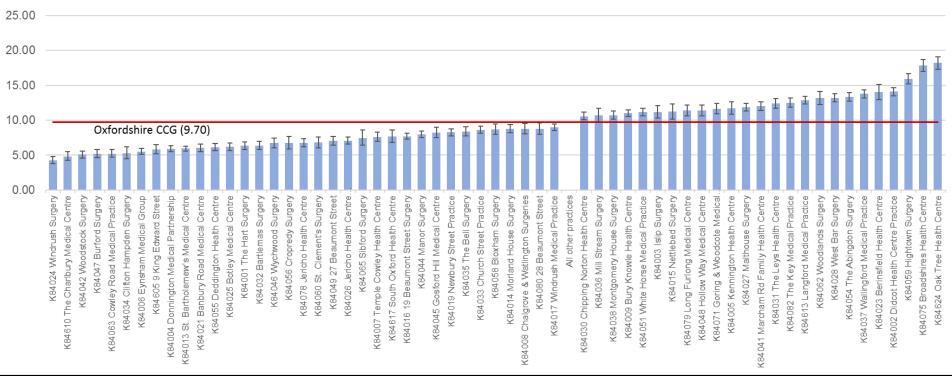

## Mental Health Indicators

| No. | Indicator                                                          | Latest<br>data | England | Oxfordshire<br>CCG | Lowest | Highest | Absolute<br>Gap |
|-----|--------------------------------------------------------------------|----------------|---------|--------------------|--------|---------|-----------------|
| 42  | New diagnosis of recorded depression (18+)                         | 2016/17        | 1.5%    | 1.8%               | 0.8%   | 3.9%    | 3.1%            |
| 43  | Depression recorded prevalence (18+)                               | 2016/17        | 9.1%    | 9.7%               | 4.3%   | 18.2%   | 13.9%           |
| 44  | Severe mental illness recorded prevalence (all ages)               | 2016/17        | 0.9%    | 0.8%               | 0.4%   | 2.4%    | 2.0%            |
|     | People with SMI with comprehensive care plan: % of people with SMI | 2016/17        | 79.0%   | 81.7%              | 20.0%  | 100.0%  | 80.0%           |
| 46  | Primary care reviews of depression (18+)                           | 2016/17        | 64.4%   | 68.8%              | 29.9%  | 100.0%  | 70.1%           |

Source Mental Health and Wellbeing JSNA (PHE fingertips tool)

Note 1 Lowest and Highest data refer to the highest and lowest among Oxfordshire GP practices

Note 2 Luther Street practice and Deer Park Medical Centre have been omitted when comparing lowest with highest