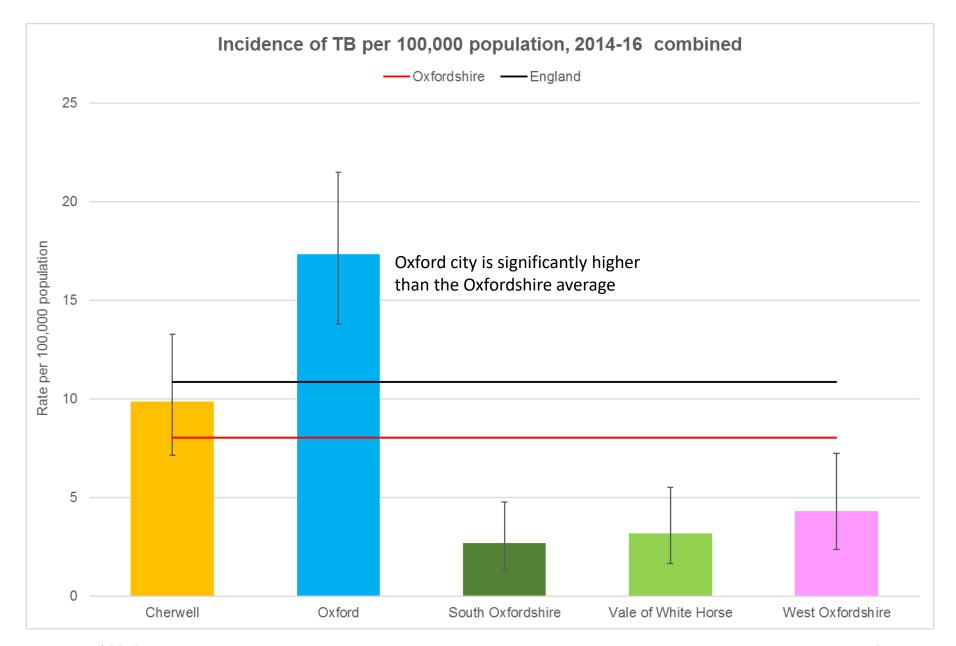

# **District Level Indicators**

#### **District level indicators**

- Low birth weight
- Infant mortality
- Tooth decay age 5 years
- Eligible homelessness not in priority need
- Households accepted as homeless
- Households in temporary accommodation
- Smoking prevalence in adults
- Smoking prevalence in routine and manual workers
- Tuberculosis incidence
- Suicide rate