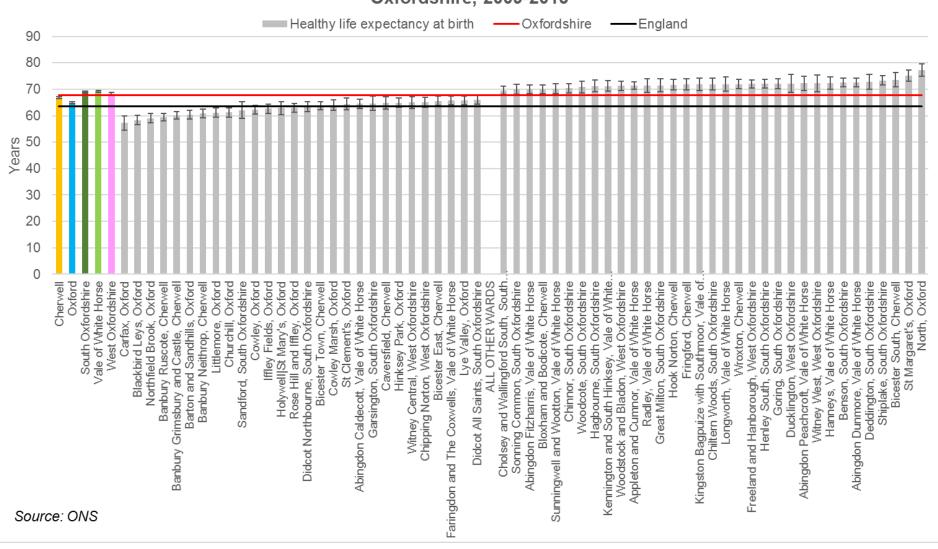

#### Ward level indicators

- Life expectancy at birth (females)
- Life expectancy at birth (males)
- Healthy life expectancy at birth (females)
- Healthy life expectancy at birth (males)
- Disability free life expectancy (females)
- Disability free life expectancy (males)
- Income deprivation affecting children
- Income deprivation
- Fuel poverty
- Good level of development age 5 years
- Hospital admissions for injury age 0-4 years
- Emergency hospital admissions age 0-4 years
- Reception year obesity
- Year 6 obesity
- Hospital admissions for injury age 0-14 years
- Hospital admissions for injury age 15-24 years
- Hospital stays for self harm
- Emergency hospital admissions for COPD
- Emergency hospital admissions for CHD
- Emergency hospital admissions for stroke
- Hospital stays for alcohol harm
- Cancer mortality under 75 years

#### **Bar charts:**

Ward charts include values for the Oxfordshire districts in colour, and wards significantly different from the Oxfordshire average in grey.

Features of the charts are illustrated in the diagram below.