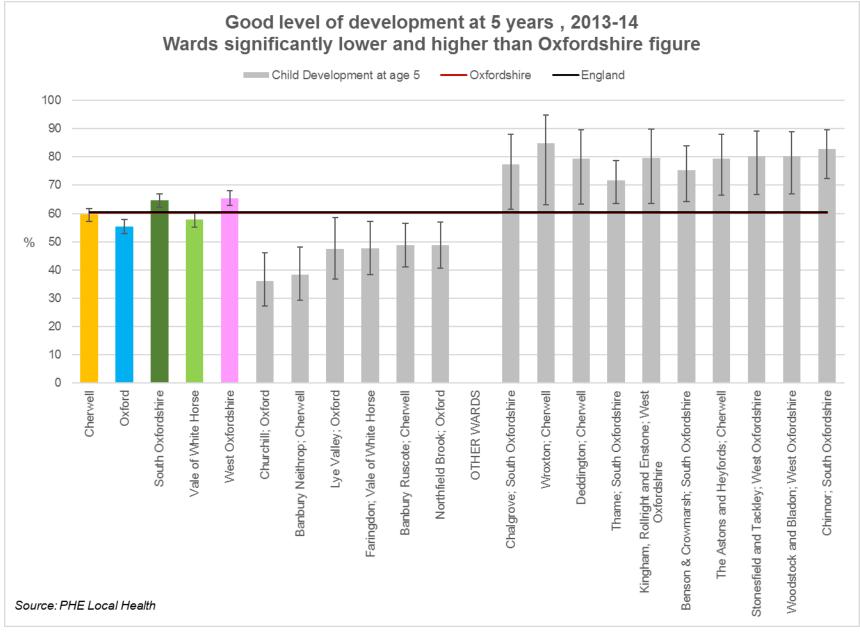

#### Ward level indicators

- Life expectancy at birth (females)
- Life expectancy at birth (males)
- Healthy life expectancy at birth (females)
- Healthy life expectancy at birth (males)
- Disability free life expectancy (females)
- Disability free life expectancy (males)
- Income deprivation affecting children
- Income deprivation
- Fuel poverty
- Good level of development age 5 years
- Hospital admissions for injury age 0-4 years
- Emergency hospital admissions age 0-4 years
- Reception year obesity
- Year 6 obesity
- Hospital admissions for injury age 0-14 years
- Hospital admissions for injury age 15-24 years
- Hospital stays for self harm
- Emergency hospital admissions for COPD
- Emergency hospital admissions for CHD
- Emergency hospital admissions for stroke
- Hospital stays for alcohol harm
- Cancer mortality under 75 years