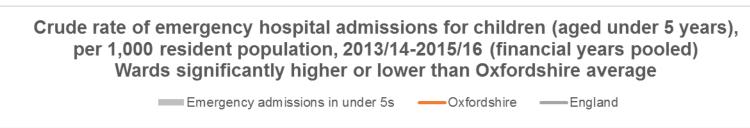

#### **Bar charts:**

Ward charts include values for the Oxfordshire districts in colour, and wards significantly different from the Oxfordshire average in grey.

Features of the charts are illustrated in the diagram below.