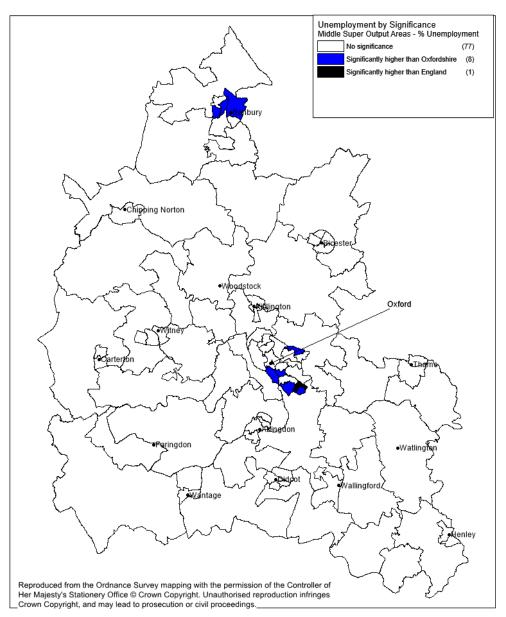

| 9.9, 10.0              |

















# Percentage aged 0-15 living in income deprived households, Income Deprivation Affecting Children Index, 2015 Wards higher and lower than Oxfordshire and England

No confidence intervals for this indicator





### Percentage living in income deprived households, 2015 Wards higher and lower than Oxfordshire and England

No confidence intervals for this indicator





## Percentage of households in fuel poverty, 2014 data Wards significantly higher and lower than Oxfordshire figure













































# **MSOA Level Indicators**



#### Percentage of the working age population who are claiming out of work benefit 2016/17 - Middle SuperOutput Areas (MSOAs) in Oxfordshire



# **District Level Indicators**

























## **GP Practice Level Indicators**

## Mental Health Indicators

| No. | Indicator                                                          | Latest<br>data | England | Oxfordshire<br>CCG | Lowest | Highest | Absolute<br>Gap |
|-----|--------------------------------------------------------------------|----------------|---------|--------------------|--------|---------|-----------------|
| 42  | New diagnosis of recorded depression (18+)                         | 2016/17        | 1.5%    | 1.8%               | 0.8%   | 3.9%    | 3.1%            |
| 43  | Depression recorded prevalence (18+)                               | 2016/17        | 9.1%    | 9.7%               | 4.3%   | 18.2%   | 13.9%           |
| 44  | Severe mental illne