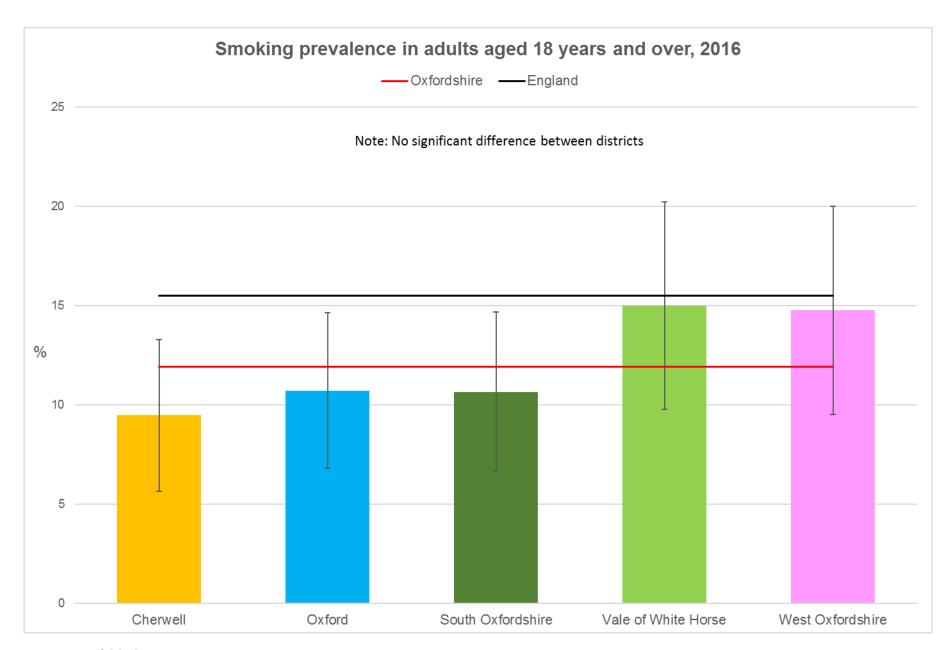

# **District Level Indicators**

#### **District level indicators**

- Low birth weight
- Infant mortality
- Tooth decay age 5 years
- Eligible homelessness not in priority need
- Households accepted as homeless
- Households in temporary accommodation
- Smoking prevalence in adults
- Smoking prevalence in routine and manual workers
- Tuberculosis incidence
- Suicide rate