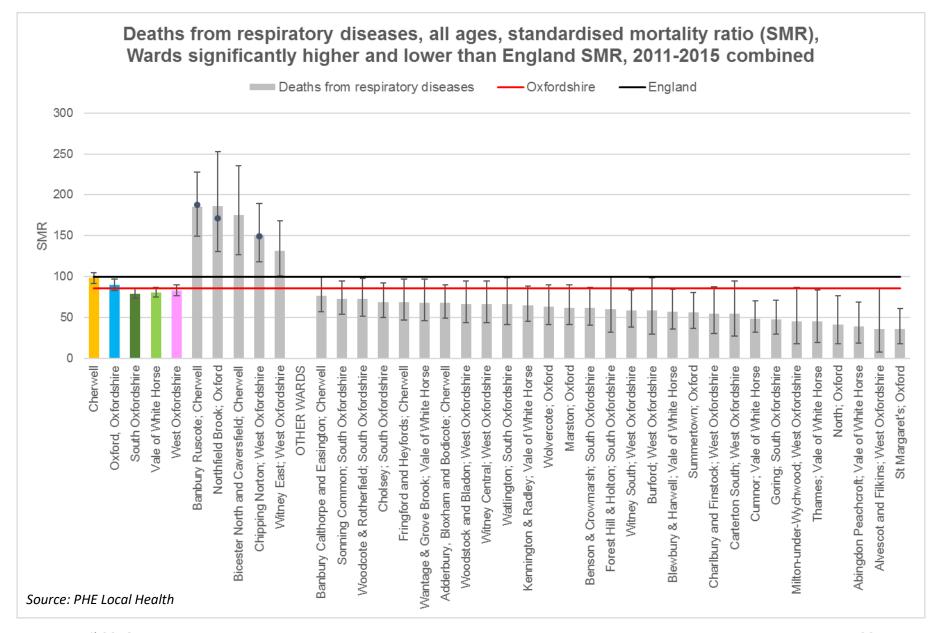

#### **Bar charts:**

Ward charts include values for the Oxfordshire districts in colour, and wards significantly different from the Oxfordshire average in grey.

Features of the charts are illustrated in the diagram below.