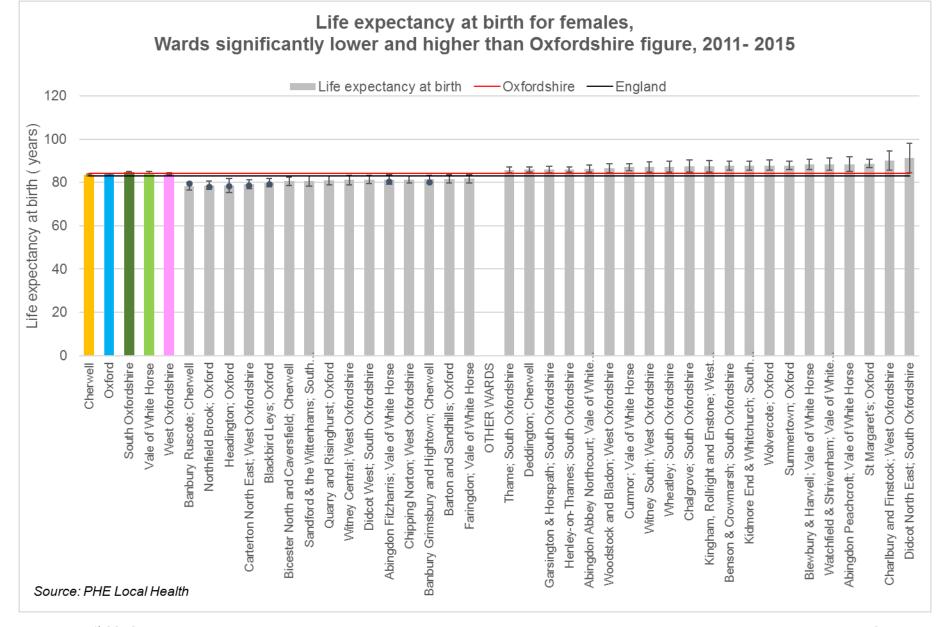

#### Ward level indicators

- Life expectancy at birth (females)
- Life expectancy at birth (males)
- Healthy life expectancy at birth (females)
- Healthy life expectancy at birth (males)
- Disability free life expectancy (females)
- Disability free life expectancy (males)
- Income deprivation affecting children
- Income deprivation
- Fuel poverty
- Good level of development age 5 years
- Hospital admissions for injury age 0-4 years
- Emergency hospital admissions age 0-4 years
- Reception year obesity
- Year 6 obesity
- Hospital admissions for injury age 0-14 years
- Hospital admissions for injury age 15-24 years
- Hospital stays for self harm
- Emergency hospital admissions for COPD
- Emergency hospital admissions for CHD
- Emergency hospital admissions for stroke
- Hospital stays for alcohol harm
- Cancer mortality under 75 years

#### **Bar charts:**

Ward charts include values for the Oxfordshire districts in colour, and wards significantly different from the Oxfordshire average in grey.

Features of the charts are illustrated in the diagram below.