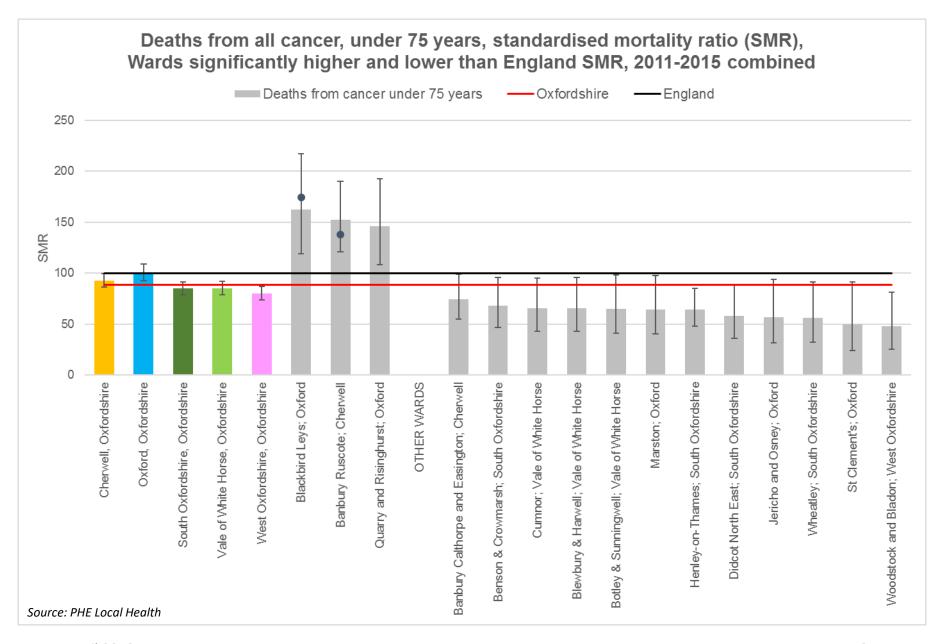

#### **Bar charts:**

Ward charts include values for the Oxfordshire districts in colour, and wards significantly different from the Oxfordshire average in grey.

Features of the charts are illustrated in the diagram below.