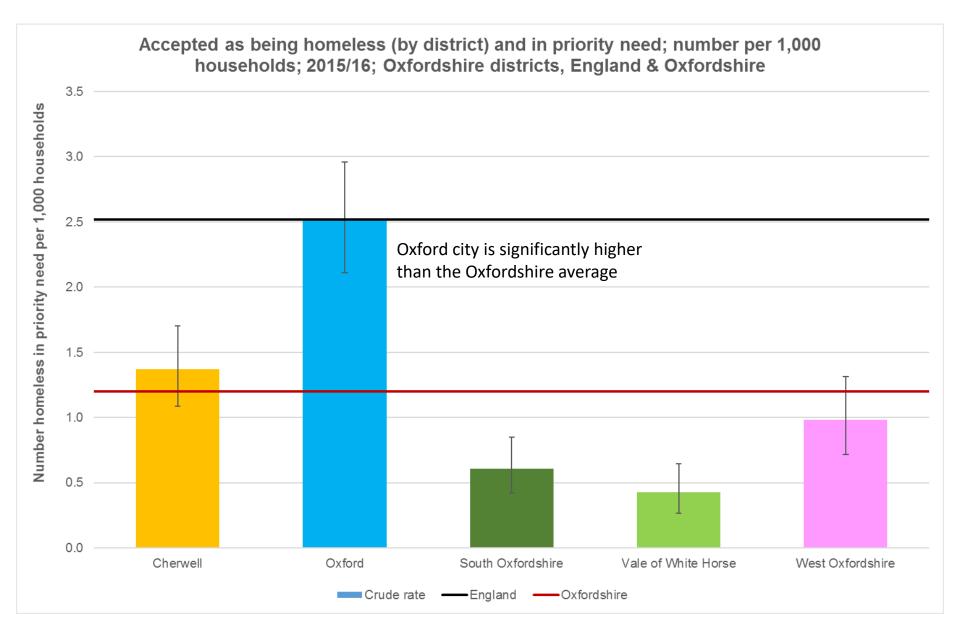

# **District Level Indicators**

#### **District level indicators**

- Low birth weight
- Infant mortality
- Tooth decay age 5 years
- Eligible homelessness not in priority need
- Households accepted as homeless
- Households in temporary accommodation
- Smoking prevalence in adults
- Smoking prevalence in routine and manual workers
- Tuberculosis incidence
- Suicide rate