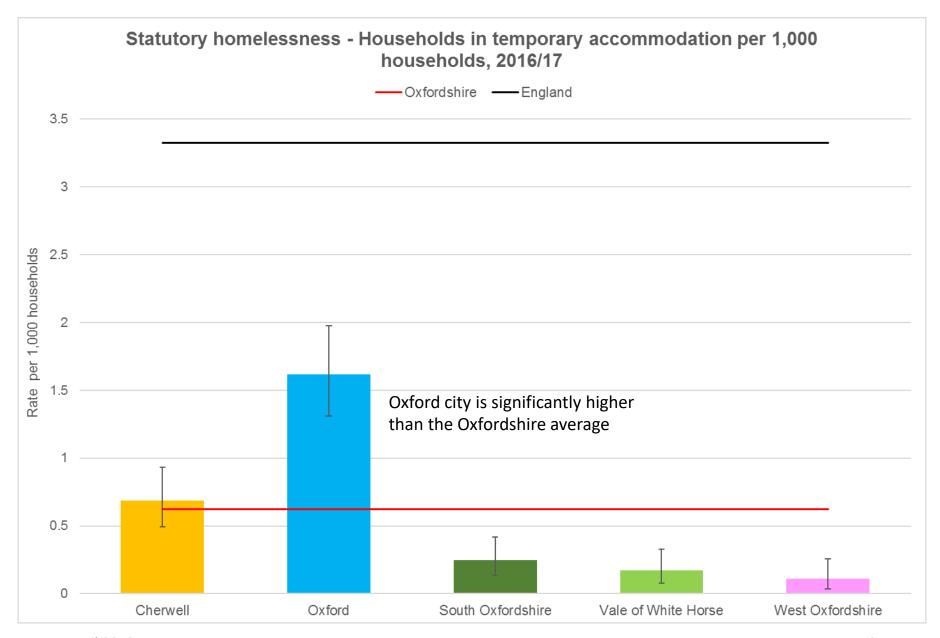

# **District Level Indicators**

#### **District level indicators**

- Low birth weight
- Infant mortality
- Tooth decay age 5 years
- Eligible homelessness not in priority need
- Households accepted as homeless
- Households in temporary accommodation
- Smoking prevalence in adults
- Smoking prevalence in routine and manual workers
- Tuberculosis incidence
- Suicide rate